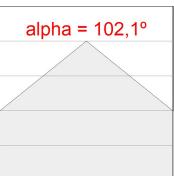

## **PHOTOMETRIC DATA:**

L61TK084LOOP930NB  $\eta$  = 100% lmax = 390 cd/klmUTE: 1,00E + 0,00T CIE: 50 81 97 100 100