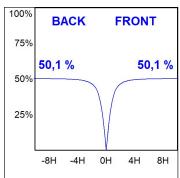

## **PHOTOMETRIC DATA:**

L61TK084LOOP930NB  $\eta$  = 100% lmax = 390 cd/klmUTE: 1,00E + 0,00T CIE: 50 81 97 100 100