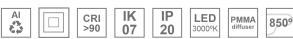

## Description:

Lamptub 60 model from LAMP to be installed on a surface-mounted rail. Made of recycled aluminium extrusion with circular section of 60mm and length of 840mm, with opal polycarbonate diffuser. Model for MID-POWER LED, with colour temperature 3000K with CRI90. Built-in electronic ON/OFF control gear. With IP20, IK07 degree of protection. Insulation class II. Group 0 photobiological safety. Lifetime: 72.000h L80 B10. Compatible with Lamp Nomadic system. Available finishes: White (RAL 9010), Black (RAL 9011), Wellbeing and BeSocial palette.

## **TECHNICAL SPECIFICATIONS:**

Light output: 754 lm °K: 3000 Plum: 10W CRI: 90 Efficacy: 75,4 lm/w 64 R9: Type: MID POWER LED MacAdam: 3

LED Lifetime: 50.000 L90 B10 (Ta=25°C) Power Supply: 220-240V 50/60Hz

Gear: Power: 8.5W Electronic