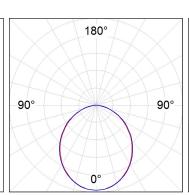

## **PHOTOMETRIC DATA:**

L61TK084LOOP930NB  $\eta$  = 100% lmax = 390 cd/klmUTE: 1,00E + 0,00T CIE: 50 81 97 100 100