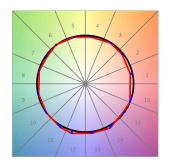

## **TECHNICAL SPECIFICATIONS:**

Light output: 754 lm °K: 3000 Plum: 10W CRI: 90 Efficacy: 75,4 lm/w 64 R9: Type: MID POWER LED MacAdam: 3

LED Lifetime: 50.000 L90 B10 (Ta=25°C) Power Supply: 220-240V 50/60Hz

## Light output tolerance +/- 10%

## **PHOTOMETRIC DATA:**

L61TK084LOOP930NB  $\eta$  = 100% lmax = 390 cd/klmUTE: 1,00E + 0,00T CIE: 50 81 97 100 100