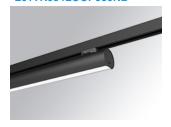

## **LAMPTUB 60 SURFACE TRACK**

## L61TK084LOOP930NB

## LTUB60 TRACK 220 840 1300 WW OPAL BK

## Description:

Lamptub 60 model from LAMP to be installed on a surface-mounted rail. Made of recycled aluminium extrusion with circular section of 60mm and length of 840mm, with opal polycarbonate diffuser. Model for MID-POWER LED, with colour temperature 3000K with CRI90. Built-in electronic ON/OFF control gear. With IP20, IK07 degree of protection. Insulation class II. Group 0 photobiological safety. Lifetime: 72.000h L80 B10. Compatible with Lamp Nomadic system. Available finishes: White (RAL 9010), Black (RAL 9011), Wellbeing and BeSocial palette.

Finish: Matte black RAL 9011

Dimensions: 847 x 67 x 112 mm Weight: 2.030 g

Installation: Suspended