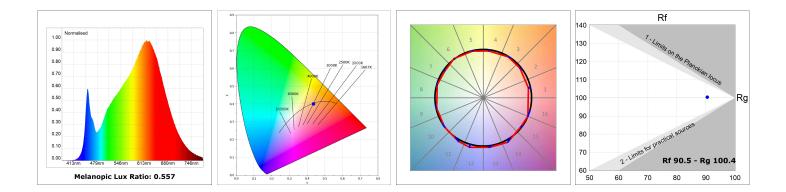

#### **TECHNICAL SPECIFICATIONS:**

| Light output: | 754 lm                   | ⁰K :          | 3000             |
|---------------|--------------------------|---------------|------------------|
| Plum:         | 10W                      | CRI :         | 90               |
| Efficacy:     | 75,4 lm/w                | R9 :          | 64               |
| Туре:         | MID POWER LED            | MacAdam:      | 3                |
| LED Lifetime: | 50.000 L90 B10 (Ta=25ºC) | Power Supply: | 220-240V 50/60Hz |
| Power:        | 8.5W                     | Gear:         | Electronic       |

### Light output tolerance +/- 10%