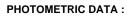

#### **TECHNICAL SPECIFICATIONS:**

| Light output: | 754 lm                   | ⁰K :          | 3000             |
|---------------|--------------------------|---------------|------------------|
| Plum:         | 10W                      | CRI :         | 90               |
| Efficacy:     | 75,4 lm/w                | R9 :          | 64               |
| Туре:         | MID POWER LED            | MacAdam:      | 3                |
| LED Lifetime: | 50.000 L90 B10 (Ta=25ºC) | Power Supply: | 220-240V 50/60Hz |
| Power:        | 8.5W                     | Gear:         | Electronic       |

### Light output tolerance +/- 10%