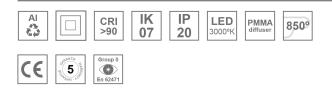

#### **Description:**

Finish:

Lamptub 60 model from LAMP to be installed on a surface-mounted rail. Made of recycled aluminium extrusion with circular section of 60mm and length of 840mm, with opal polycarbonate diffuser. Model for MID-POWER LED, with colour temperature 3000K with CRI90. Built-in electronic ON/OFF control gear. With IP20, IK07 degree of protection. Insulation class II. Group 0 photobiological safety. Lifetime: 72.000h L80 B10. Compatible with Lamp Nomadic system. Available finishes: White (RAL 9010), Black (RAL 9011), Wellbeing and BeSocial palette.

#### **TECHNICAL SPECIFICATIONS:**

| Light output: | 754 lm                   | ⁰K :          | 3000             |
|---------------|--------------------------|---------------|------------------|
| Plum:         | 10W                      | CRI :         | 90               |
| Efficacy:     | 75,4 lm/w                | R9 :          | 64               |
| Туре:         | MID POWER LED            | MacAdam:      | 3                |
| LED Lifetime: | 50.000 L90 B10 (Ta=25ºC) | Power Supply: | 220-240V 50/60Hz |
| Power:        | 8.5W                     | Gear:         | Electronic       |