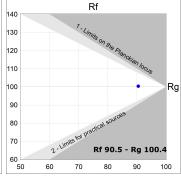

### **PHOTOMETRIC DATA:**

L61TK084LOOP930N3  $\eta$  = 100% lmax = 390 cd/klmUTE: 1,00E + 0,00T CIE: 50 81 97 100 100