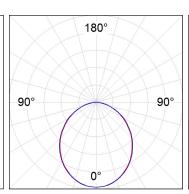

### **PHOTOMETRIC DATA:**

L61TK084LOOP930N3  $\eta$  = 100% lmax = 390 cd/klmUTE: 1,00E + 0,00T CIE: 50 81 97 100 100