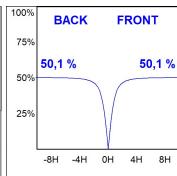

### **PHOTOMETRIC DATA:**

L61TK084LOOP930N3  $\eta$  = 100% lmax = 390 cd/klmUTE: 1,00E + 0,00T CIE: 50 81 97 100 100