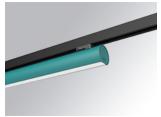

### **LAMPTUB 60 SURFACE TRACK**

### L61TK084LOOP930N3

LTUB60 TRACK 220 840 1300 WW OPAL WE

### Description:

Lamptub 60 model from LAMP to be installed on a surface-mounted rail. Made of recycled aluminium extrusion with circular section of 60mm and length of 840mm, with opal polycarbonate diffuser. Model for MID-POWER LED, with colour temperature 3000K with CRI90. Built-in electronic ON/OFF control gear. With IP20, IK07 degree of protection. Insulation class II. Group 0 photobiological safety. Lifetime: 72.000h L80 B10. Compatible with Lamp Nomadic system. Available finishes: White (RAL 9010), Black (RAL 9011), Wellbeing and BeSocial palette.

Finish: Palette WELLBEING - 3 TEXTURED

847 x 67 x 112 mm Dimensions: Weight: 2.030 g

Installation: 3-Circuit track