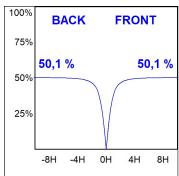

## **PHOTOMETRIC DATA:**

L61TK084LOOP930NW  $\eta$  = 100% lmax = 390 cd/klmUTE: 1,00E + 0,00T CIE: 50 81 97 100 100