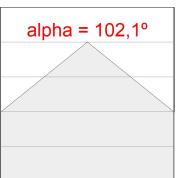

## **PHOTOMETRIC DATA:**

L61TK084LOOP930NW  $\eta$  = 100% lmax = 390 cd/klmUTE: 1,00E + 0,00T CIE: 50 81 97 100 100