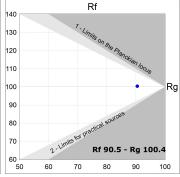

## **TECHNICAL SPECIFICATIONS:**

Light output: 754 lm °K: 3000 Plum: 10W CRI: 90 Efficacy: 75,4 lm/w 64 R9: Type: MID POWER LED MacAdam: 3

LED Lifetime: 50.000 L90 B10 (Ta=25°C) Power Supply: 220-240V 50/60Hz Gear: Power: 8.5W Adjustable DALI