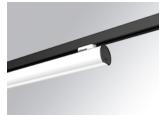

## **LAMPTUB 60 SURFACE TRACK**

## L61TK084LOOP930DW

LTUB60 TRACK 220 840 1300 WW OPAL DA WH

## Description:

Lamptub 60 model from LAMP to be installed on a surface-mounted rail. Made of recycled aluminium extrusion with circular section of 60mm and length of 840mm, with opal polycarbonate diffuser. Model for MID-POWER LED, with colour temperature 3000K with CRI90. Built-in electronic DALI control gear. With IP20, IK07 degree of protection. Insulation class II. Group 0 photobiological safety. Lifetime: 72.000h L80 B10. Compatible with Lamp Nomadic system. Available finishes: White (RAL 9010), Black (RAL 9011), Wellbeing and BeSocial palette.

Finish: Matte white RAL 9010 Dimensions: 847 x 67 x 112 mm

Weight: 2.030 g

Installation: 3-Circuit track