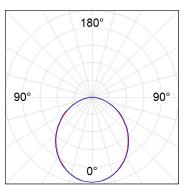

## **PHOTOMETRIC DATA:**

L61TK084LOOP930NW  $\eta$  = 100% lmax = 390 cd/klmUTE: 1,00E + 0,00T CIE: 50 81 97 100 100