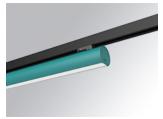

## **LAMPTUB 60 SURFACE TRACK**

## L61TK084LOOP930D3

LTUB60 TRACK 220 840 1300 WW OPAL DA WE

## Description:

Lamptub 60 model from LAMP to be installed on a surface-mounted rail. Made of recycled aluminium extrusion with circular section of 60mm and length of 840mm, with opal polycarbonate diffuser. Model for MID-POWER LED, with colour temperature 3000K with CRI90. Built-in electronic DALI control gear. With IP20, IK07 degree of protection. Insulation class II. Group 0 photobiological safety. Lifetime: 72.000h L80 B10. Compatible with Lamp Nomadic system. Available finishes: White (RAL 9010), Black (RAL 9011), Wellbeing and BeSocial palette.

Finish: Palette WELLBEING - 3 TEXTURED

**Dimensions:** 847 x 67 x 112 mm **Weight:** 2.030 g