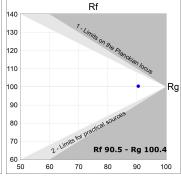

## **TECHNICAL SPECIFICATIONS:**

Light output: 754 lm °K: 3000 Plum: 10W CRI: 90 Efficacy: 75,4 lm/w 64 R9: Type: MID POWER LED MacAdam: 3

 LED Lifetime:
 50.000 L90 B10 (Ta=25°C)
 Power Supply:
 220-240V 50/60Hz

#### Light output tolerance +/- 10%