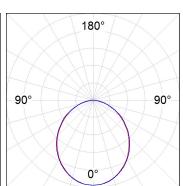

## **PHOTOMETRIC DATA:**

L61TK084LOOP930N3 η = 100% Imax = 390 cd/klm UTE: 1,00E + 0,00T CIE: 50 81 97 100 100

Data according to regulations 2019/2020/EU and 2019/2015/EU