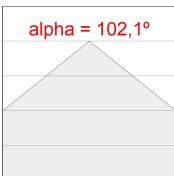

## **PHOTOMETRIC DATA:**

L61TK084LOOP930N3 η = 100% Imax = 390 cd/klm UTE: 1,00E + 0,00T CIE: 50 81 97 100 100

Data according to regulations 2019/2020/EU and 2019/2015/EU