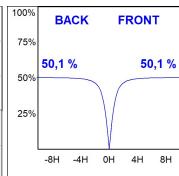

## **PHOTOMETRIC DATA:**

L61TK084LOOP930N3 η = 100% Imax = 390 cd/klm UTE: 1,00E + 0,00T CIE: 50 81 97 100 100

Data according to regulations 2019/2020/EU and 2019/2015/EU