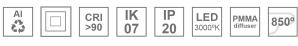

## Description:

Lamptub 60 model from LAMP to be installed on a surface-mounted rail. Made of recycled aluminium extrusion with circular section of 60mm and length of 840mm, with opal polycarbonate diffuser. Model for MID-POWER LED, with colour temperature 3000K with CRI90. Built-in electronic DALI control gear. With IP20, IK07 degree of protection. Insulation class II. Group 0 photobiological safety. Lifetime: 72.000h L80 B10. Compatible with Lamp Nomadic system. Available finishes: White (RAL 9010), Black (RAL 9011), Wellbeing and BeSocial palette.

## **TECHNICAL SPECIFICATIONS:**

Light output: 754 lm °K: 3000 Plum: 10W CRI: 90 Efficacy: 75,4 lm/w 64 R9: Type: MID POWER LED MacAdam: 3

 LED Lifetime:
 50.000 L90 B10 (Ta=25°C)
 Power Supply:
 220-240V 50/60Hz

 Power:
 8.5W
 Gear:
 Adjustable DALI

#### Light output tolerance +/- 10%