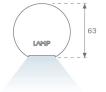

## **PHOTOMETRIC DATA:**

L61TK084LOOP930N3 η = 100% Imax = 390 cd/klm UTE: 1,00E + 0,00T CIE: 50 81 97 100 100

Data according to regulations 2019/2020/EU and 2019/2015/EU