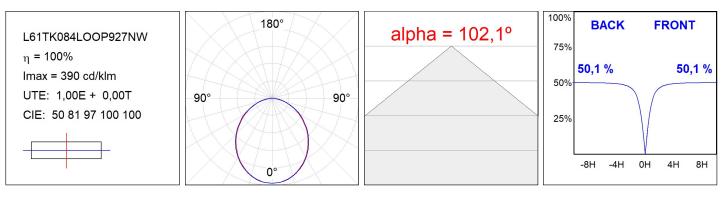

### L61TK084LOOP927NW

#### **TECHNICAL SPECIFICATIONS:**

| Light output: | 717 lm                   | ⁰K :          | 2700             |
|---------------|--------------------------|---------------|------------------|
| Plum:         | 10W                      | CRI :         | 90               |
| Efficacy:     | 71,7 lm/w                | R9 :          | 57               |
| Туре:         | MID POWER LED            | MacAdam:      | 3                |
| LED Lifetime: | 50.000 L90 B10 (Ta=25ºC) | Power Supply: | 220-240V 50/60Hz |
| Power:        | 8.5W                     | Gear:         | Electronic       |

### **PHOTOMETRIC DATA :**