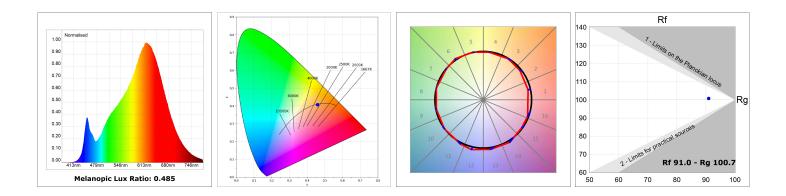

#### **TECHNICAL SPECIFICATIONS:**

| Light output: | 717 lm                   | ⁰K :          | 2700             |
|---------------|--------------------------|---------------|------------------|
| Plum:         | 10W                      | CRI :         | 90               |
| Efficacy:     | 71,7 lm/w                | R9 :          | 57               |
| Туре:         | MID POWER LED            | MacAdam:      | 3                |
| LED Lifetime: | 50.000 L90 B10 (Ta=25ºC) | Power Supply: | 220-240V 50/60Hz |
| Power:        | 8.5W                     | Gear:         | Electronic       |

### **PHOTOMETRIC DATA :**