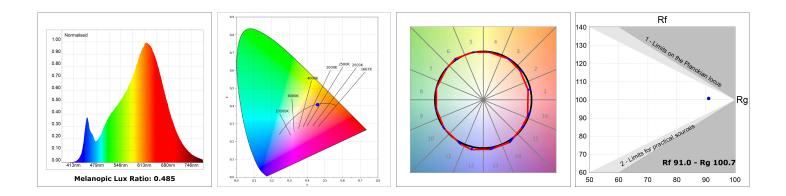

## **TECHNICAL SPECIFICATIONS:**

| Light output: | 717 lm                   | ⁰К:           | 2700             |
|---------------|--------------------------|---------------|------------------|
| Plum:         | 10W                      | CRI :         | 90               |
| Efficacy:     | 71,7 lm/w                | R9 :          | 57               |
| Туре:         | MID POWER LED            | MacAdam:      | 3                |
| LED Lifetime: | 50.000 L90 B10 (Ta=25ºC) | Power Supply: | 220-240V 50/60Hz |
| Power:        | 8.5W                     | Gear:         | Electronic       |

## Light output tolerance +/- 10%

## **PHOTOMETRIC DATA :**