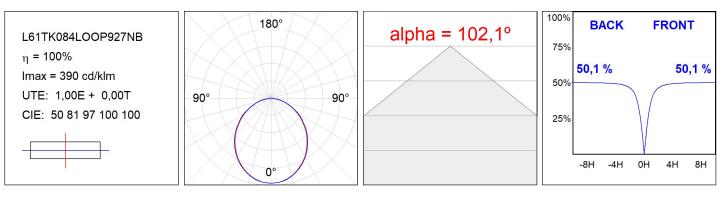

fficacy:     | 71,7 lm/w                | R9 :          | 57               |
| Туре:         | MID POWER LED            | MacAdam:      | 3                |
| LED Lifetime: | 50.000 L90 B10 (Ta=25ºC) | Power Supply: | 220-240V 50/60Hz |
| Power:        | 8.5W                     | Gear:         | Electronic       |

## Light output tolerance +/- 10%



# **CUSTOM MADE OPTIONS:**



LAMP reserves the right to change the technical specifications of their products. These changes will allow the continual improvement of the products and will also ensure the conformity to current legal changes. Updated information is always available in our website www.lamp.es Worktitude for light

# LAMPTUB 60 SURFACE TRACK

L61TK084LOOP927NB

LTUB60 TRACK 220 840 1300 VWW OPAL BK



## **PHOTOMETRIC DATA :**





# LAMPTUB 60 SURFACE TRACK

# ACCESORIES :

# Assembly



Product code: L6SUECB

Description: LTUB60 ACC. SUR END COVER BK.



Product code: L6SUECW

Description: LTUB60 ACC. SUR END COVER WH.

Worktitude for light



Product code: L6SUECW3

Description: LTUB60 ACC. SUR END COVER WE. Product code:

L6SUECW4

Description: LTUB60 ACC. SUR END COVER BS.