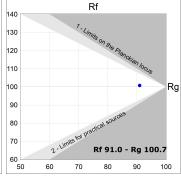

#### **TECHNICAL SPECIFICATIONS:**

Light output: 717 lm °K: 2700 Plum: 10W CRI: 90 Efficacy: 71,7 lm/w R9: 57 Type: MID POWER LED MacAdam: 3

LED Lifetime: 50.000 L90 B10 (Ta=25°C) Power Supply: 220-240V 50/60Hz

## Light output tolerance +/- 10%