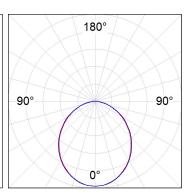

## **PHOTOMETRIC DATA:**

L61TK084LOOP927N4  $\eta$  = 100% lmax = 390 cd/klmUTE: 1,00E + 0,00T CIE: 50 81 97 100 100