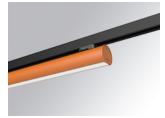

#### **LAMPTUB 60 SURFACE TRACK**

#### L61TK084LOOP927N4

LTUB60 TRACK 220 840 1300 VWW OPAL BS

#### Description:

Lamptub 60 model from LAMP to be installed on a surface-mounted rail. Made of recycled aluminium extrusion with circular section of 60mm and length of 840mm, with opal polycarbonate diffuser. Model for MID-POWER LED, with colour temperature 2700K with CRI90. Built-in electronic ON/OFF control gear. With IP20, IK07 degree of protection. Insulation class II. Group 0 photobiological safety. Lifetime: 72.000h L80 B10. Compatible with Lamp Nomadic system. Available finishes: White (RAL 9010), Black (RAL 9011), Wellbeing and BeSocial palette.

Finish: Palette BE SOCIAL - 4 TEXTURED

847 x 67 x 112 mm Dimensions: Weight: 2.030 g