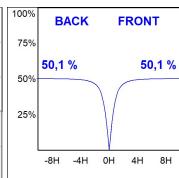

## **PHOTOMETRIC DATA:**

L61TK084LOOP927N4  $\eta$  = 100% lmax = 390 cd/klmUTE: 1,00E + 0,00T CIE: 50 81 97 100 100