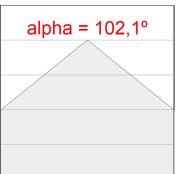

## **PHOTOMETRIC DATA:**

L61TK084LOOP927N4  $\eta$  = 100% lmax = 390 cd/klmUTE: 1,00E + 0,00T CIE: 50 81 97 100 100