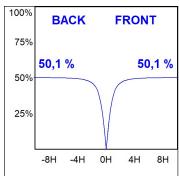

mpatible with Lamp Nomadic system. Available finishes: White (RAL 9010), Black (RAL 9011), Wellbeing and BeSocial palette.



Finish: Palette BE SOCIAL - 4 TEXTURED

847 x 67 x 112 mm Dimensions: Weight: 2.030 g

Installation: 3-Circuit track

#### **TECHNICAL SPECIFICATIONS:**

Light output: 717 lm °K: 2700 Plum: 10W CRI: 90 Efficacy: 71,7 lm/w R9: 57 Type: MID POWER LED MacAdam: 3

LED Lifetime: 50.000 L90 B10 (Ta=25°C) Power Supply: 220-240V 50/60Hz Gear: Power: 8.5W Adjustable DALI

### Light output tolerance +/- 10%



















































## **LAMPTUB 60 SURFACE TRACK**



L61TK084LOOP927D4

## LTUB60 TRACK 220 840 1300 VWW OP DA BS

#### **PHOTOMETRIC DATA:**

L61TK084LOOP927N4  $\eta$  = 100% lmax = 390 cd/klmUTE: 1,00E + 0,00T CIE: 50 81 97 100 100















## **LAMPTUB 60 SURFACE TRACK**



# ACCESORIES:

## Assembly



Product code:

L6SUECB



LTUB60 ACC. SUR END COVER BK.



Product code:

L6SUECW



LTUB60 ACC. SUR END COVER WH.



Product code:

L6SUECW3

Description:

LTUB60 ACC. SUR END COVER WE.



Product code:

L6SUECW4

Description:

LTUB60 ACC. SUR END COVER BS.