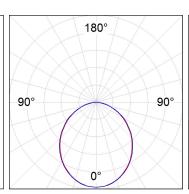

#### **PHOTOMETRIC DATA:**

L61TK084LOOP927N4  $\eta$  = 100% lmax = 390 cd/klmUTE: 1,00E + 0,00T CIE: 50 81 97 100 100