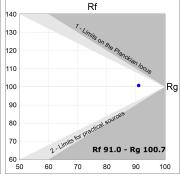

#### **PHOTOMETRIC DATA:**

L61TK084LOOP927N4  $\eta$  = 100% lmax = 390 cd/klmUTE: 1,00E + 0,00T CIE: 50 81 97 100 100