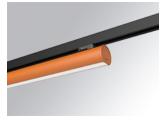

#### **LAMPTUB 60 SURFACE TRACK**

#### L61TK084LOOP927D4

LTUB60 TRACK 220 840 1300 VWW OP DA BS

## Description:

Lamptub 60 model from LAMP to be installed on a surface-mounted rail. Made of recycled aluminium extrusion with circular section of 60mm and length of 840mm, with opal polycarbonate diffuser. Model for MID-POWER LED, with colour temperature 2700K with CRI90. Built-in electronic DALI control gear. With IP20, IK07 degree of protection. Insulation class II. Group 0 photobiological safety. Lifetime: 72.000h L80 B10. Compatible with Lamp Nomadic system. Available finishes: White (RAL 9010), Black (RAL 9011), Wellbeing and BeSocial palette.

Finish: Palette BE SOCIAL - 4 TEXTURED

847 x 67 x 112 mm Dimensions: Weight: 2.030 g

Installation: 3-Circuit track