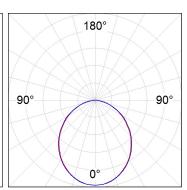

## **PHOTOMETRIC DATA:**

L61TK084LOOP927N3  $\eta$  = 100% lmax = 390 cd/klmUTE: 1,00E + 0,00T CIE: 50 81 97 100 100