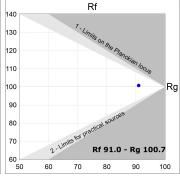

## **TECHNICAL SPECIFICATIONS:**

Light output: 717 lm °K: 2700 Plum: 10W CRI: 90 Efficacy: 71,7 lm/w R9: 57 Type: MID POWER LED MacAdam: 3

LED Lifetime: 50.000 L90 B10 (Ta=25°C) Power Supply: 220-240V 50/60Hz Gear: Power: 8.5W Adjustable DALI