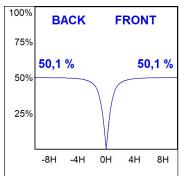

## **PHOTOMETRIC DATA:**

L61TK084LOOP927N3  $\eta$  = 100% lmax = 390 cd/klmUTE: 1,00E + 0,00T CIE: 50 81 97 100 100