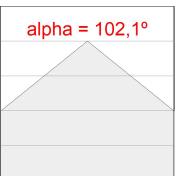

## **PHOTOMETRIC DATA:**

L61TK084LOOP927N3  $\eta$  = 100% lmax = 390 cd/klmUTE: 1,00E + 0,00T CIE: 50 81 97 100 100