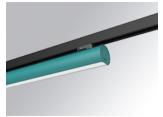

## **LAMPTUB 60 SURFACE TRACK**

## L61TK084LOOP927D3

LTUB60 TRACK 220 840 1300 VWW OP DA WE

## Description:

Lamptub 60 model from LAMP to be installed on a surface-mounted rail. Made of recycled aluminium extrusion with circular section of 60mm and length of 840mm, with opal polycarbonate diffuser. Model for MID-POWER LED, with colour temperature 2700K with CRI90. Built-in electronic DALI control gear. With IP20, IK07 degree of protection. Insulation class II. Group 0 photobiological safety. Lifetime: 72.000h L80 B10. Compatible with Lamp Nomadic system. Available finishes: White (RAL 9010), Black (RAL 9011), Wellbeing and BeSocial palette.

Finish: Palette WELLBEING - 3 TEXTURED

847 x 67 x 112 mm Dimensions: Weight: 2.030 g

Installation: 3-Circuit track