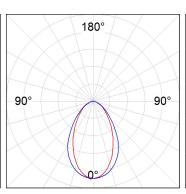

## **PHOTOMETRIC DATA:**

L61TK084LOOC940N3  $\eta$  = 100% Imax = 665 cd/klm UTE: 1,00C

CIE: 66 90 99 100 100