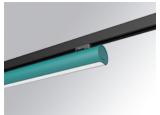

#### **LAMPTUB 60 SURFACE TRACK**

#### L61TK084LOOC940N3

## LTUB60 TRACK 220 840 1300 NW COMF WE

#### Description:

Lamptub 60 model from LAMP to be installed on a surface-mounted rail. Made of recycled aluminium extrusion with circular section of 60mm and length of 840mm, an opal comfort diffuser made of a translucent polycarbonate diffuser and an optical film to achieve a controlled light distribution and low UGR<19. Model for MID-POWER LED, with colour temperature 4000K with CRI90. Built-in electronic ON/OFF control gear. With IP20, IK07 degree of protection. Insulation class II. Group 0 photobiological safety. Lifetime: 72.000h L80 B10. Compatible with Lamp Nomadic system. Available finishes: White (RAL 9010), Black (RAL 9011), Wellbeing and BeSocial palette.

Finish: Palette WELLBEING - 3 TEXTURED

847 x 67 x 112 mm Dimensions: Weight: 2.030 g

Installation: 3-Circuit track