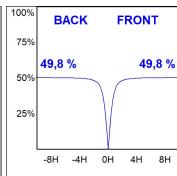

## **PHOTOMETRIC DATA:**

L61TK084LOOC940N3  $\eta$  = 100% Imax = 665 cd/klm UTE: 1,00C

CIE: 66 90 99 100 100