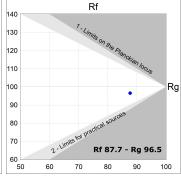

#### **TECHNICAL SPECIFICATIONS:**

Light output: 720 lm °K: 4000 Plum: 10W CRI: 90 Efficacy: 72 lm/w 70 R9: UGR: <19 MacAdam: 3

Type: MID POWER LED Power Supply: 220-240V 50/60Hz

LED Lifetime: 50.000 L90 B10 (Ta=25°C) Gear: Electronic