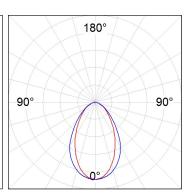

## **PHOTOMETRIC DATA:**

L61TK084LOOC940NW  $\eta$  = 100% Imax = 665 cd/klm UTE: 1,00C

CIE: 66 90 99 100 100