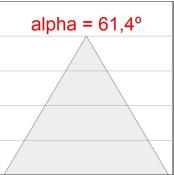

## **PHOTOMETRIC DATA:**

L61TK084LOOC940NW  $\eta$  = 100% Imax = 665 cd/klm UTE: 1,00C

CIE: 66 90 99 100 100