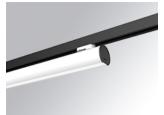

### **LAMPTUB 60 SURFACE TRACK**

### L61TK084LOOC940DW

LTUB60 TRACK 220 840 1300 NW COMF DA WH

### Description:

Lamptub 60 model from LAMP to be installed on a surface-mounted rail. Made of recycled aluminium extrusion with circular section of 60mm and length of 840mm, an opal comfort diffuser made of a translucent polycarbonate diffuser and an optical film to achieve a controlled light distribution and low UGR<19. Model for MID-POWER LED, with colour temperature 4000K with CRI90. Built-in electronic DALI control gear. With IP20, IK07 degree of protection. Insulation class II. Group 0 photobiological safety. Lifetime: 72.000h L80 B10. Compatible with Lamp Nomadic system. Available finishes: White (RAL 9010), Black (RAL 9011), Wellbeing and BeSocial palette.

Finish: Matte white RAL 9010 Dimensions: 847 x 67 x 112 mm

Weight: 2.030 g

Installation: 3-Circuit track