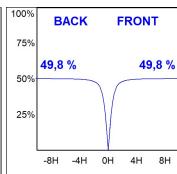

## **PHOTOMETRIC DATA:**

L61TK084LOOC940NW  $\eta$  = 100% Imax = 665 cd/klm UTE: 1,00C

CIE: 66 90 99 100 100