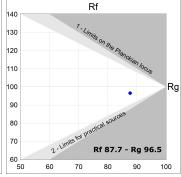

### **TECHNICAL SPECIFICATIONS:**

Light output: 720 lm °K: 4000 Plum: 10W CRI: 90 Efficacy: 72 lm/w 70 R9: UGR: <19 MacAdam: 3

Type: MID POWER LED Power Supply: 220-240V 50/60Hz LED Lifetime: 50.000 L90 B10 (Ta=25°C) Gear: Adjustable DALI