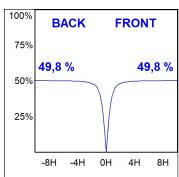

### **PHOTOMETRIC DATA:**

L61TK084LOOC930NW  $\eta$  = 100% Imax = 665 cd/klm UTE: 1,00C

CIE: 66 90 99 100 100