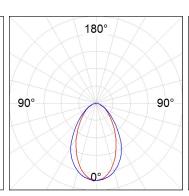

### **PHOTOMETRIC DATA:**

L61TK084LOOC930NW  $\eta$  = 100% Imax = 665 cd/klm UTE: 1,00C

CIE: 66 90 99 100 100