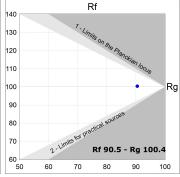

#### **TECHNICAL SPECIFICATIONS:**

Light output: 698 lm °K: 3000 Plum: 10W CRI: 90 Efficacy: 69,8 lm/w 64 R9: UGR: <19 MacAdam: 3

Type: MID POWER LED Power Supply: 220-240V 50/60Hz

LED Lifetime: 50.000 L90 B10 (Ta=25°C) Gear: Electronic