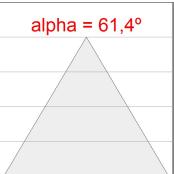

### **PHOTOMETRIC DATA:**

L61TK084LOOC930NW  $\eta$  = 100% Imax = 665 cd/klm UTE: 1,00C

CIE: 66 90 99 100 100