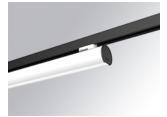

#### **LAMPTUB 60 SURFACE TRACK**

#### L61TK084LOOC930NW

LTUB60 TRACK 220 840 1300 WW COMF WH

#### Description:

Lamptub 60 model from LAMP to be installed on a surface-mounted rail. Made of recycled aluminium extrusion with circular section of 60mm and length of 840mm, an opal comfort diffuser made of a translucent polycarbonate diffuser and an optical film to achieve a controlled light distribution and low UGR<19. Model for MID-POWER LED, with colour temperature 3000K with CRI90. Built-in electronic ON/OFF control gear. With IP20, IK07 degree of protection. Insulation class II. Group 0 photobiological safety. Lifetime: 72.000h L80 B10. Compatible with Lamp Nomadic system. Available finishes: White (RAL 9010), Black (RAL 9011), Wellbeing and BeSocial palette.

Finish: Matte white RAL 9010 Dimensions: 847 x 67 x 112 mm

Weight: 2.030 g

Installation: 3-Circuit track