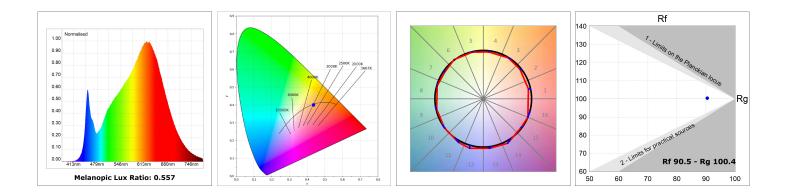

## **PHOTOMETRIC DATA :**

#### **TECHNICAL SPECIFICATIONS:**

| Light output: | 698 lm                   | ⁰К:           | 3000             |
|---------------|--------------------------|---------------|------------------|
| Plum:         | 10W                      | CRI :         | 90               |
| Efficacy:     | 69,8 lm/w                | R9 :          | 64               |
| UGR:          | <19                      | MacAdam:      | 3                |
| Туре:         | MID POWER LED            | Power Supply: | 220-240V 50/60Hz |
| LED Lifetime: | 50.000 L90 B10 (Ta=25°C) | Gear:         | Electronic       |
| Power:        | 8.5W                     |               |                  |