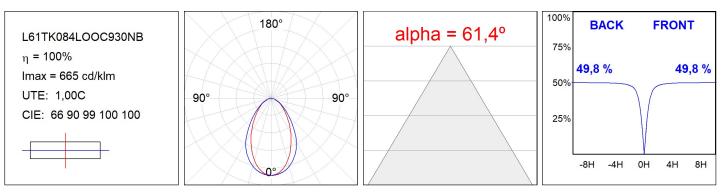

## **PHOTOMETRIC DATA :**

#### **TECHNICAL SPECIFICATIONS:**

| Light output: | 698 lm                   | ⁰К:           | 3000             |
|---------------|--------------------------|---------------|------------------|
| Plum:         | 10W                      | CRI :         | 90               |
| Efficacy:     | 69,8 lm/w                | R9 :          | 64               |
| UGR:          | <19                      | MacAdam:      | 3                |
| Туре:         | MID POWER LED            | Power Supply: | 220-240V 50/60Hz |
| LED Lifetime: | 50.000 L90 B10 (Ta=25°C) | Gear:         | Electronic       |
| Power:        | 8.5W                     |               |                  |