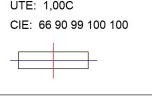

### **PHOTOMETRIC DATA:**

L61TK084LOOC930NW  $\eta$  = 100% Imax = 665 cd/klm UTE: 1,00C