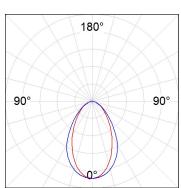

### **PHOTOMETRIC DATA:**

L61TK084LOOC930NW  $\eta$  = 100% Imax = 665 cd/klm UTE: 1,00C