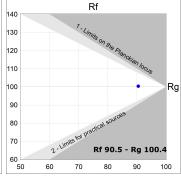

### **TECHNICAL SPECIFICATIONS:**

Light output: 698 lm °K: 3000 Plum: 10W CRI: 90 Efficacy: 69,8 lm/w 64 R9: UGR: <19 MacAdam: 3

Type: MID POWER LED Power Supply: 220-240V 50/60Hz LED Lifetime: 50.000 L90 B10 (Ta=25°C) Gear: Adjustable DALI