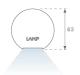

### **PHOTOMETRIC DATA:**

L61TK084LOOC930NW  $\eta$  = 100% Imax = 665 cd/klm UTE: 1,00C