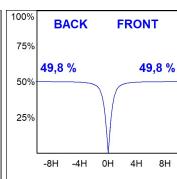

### **PHOTOMETRIC DATA:**

L61TK084LOOC930NW  $\eta$  = 100% Imax = 665 cd/klm UTE: 1,00C