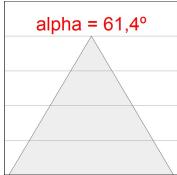

## **PHOTOMETRIC DATA:**

L61TK084LOOC930N3  $\eta$  = 100% Imax = 665 cd/klm UTE: 1,00C

CIE: 66 90 99 100 100