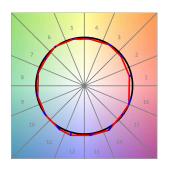

## **TECHNICAL SPECIFICATIONS:**

Light output: 698 lm °K: 3000 Plum: 10W CRI: 90 Efficacy: 69,8 lm/w 64 R9: UGR: <19 MacAdam: 3

Type: MID POWER LED Power Supply: 220-240V 50/60Hz LED Lifetime: 50.000 L90 B10 (Ta=25°C) Gear: Adjustable DALI