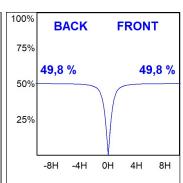

## **PHOTOMETRIC DATA:**

L61TK084LOOC930N3  $\eta$  = 100% Imax = 665 cd/klm UTE: 1,00C

CIE: 66 90 99 100 100