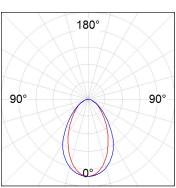

## **PHOTOMETRIC DATA:**

L61TK084LOOC930N3  $\eta$  = 100% Imax = 665 cd/klm UTE: 1,00C

CIE: 66 90 99 100 100