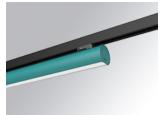

## **LAMPTUB 60 SURFACE TRACK**

## L61TK084LOOC930D3

## LTUB60 TRACK 220 840 1300 WW COMF DA WE

## Description:

Lamptub 60 model from LAMP to be installed on a surface-mounted rail. Made of recycled aluminium extrusion with circular section of 60mm and length of 840mm, an opal comfort diffuser made of a translucent polycarbonate diffuser and an optical film to achieve a controlled light distribution and low UGR<19. Model for MID-POWER LED, with colour temperature 3000K with CRI90. Built-in electronic DALI control gear. With IP20, IK07 degree of protection. Insulation class II. Group 0 photobiological safety. Lifetime: 72.000h L80 B10. Compatible with Lamp Nomadic system. Available finishes: White (RAL 9010), Black (RAL 9011), Wellbeing and BeSocial palette.

Finish: Palette WELLBEING - 3 TEXTURED

847 x 67 x 112 mm Dimensions: Weight: 2.030 g

Installation: 3-Circuit track