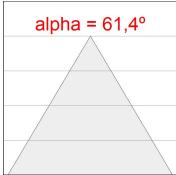

### **PHOTOMETRIC DATA:**

L61TK084LOOC927NB  $\eta$  = 100% Imax = 665 cd/klm UTE: 1,00C

CIE: 66 90 99 100 100