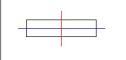

(RAL 9011), Wellbeing and BeSocial palette.

Finish: Matte black RAL 9011

Dimensions: 847 x 67 x 112 mm Weight: 2.030 g



# Installation: 3-Circuit track

#### **TECHNICAL SPECIFICATIONS:**

Light output: 663 lm °K: 2700 Plum: 10W CRI: 90 Efficacy: 66,3 lm/w R9: 57 UGR: <19 MacAdam: 3

Type: MID POWER LED Power Supply: 220-240V 50/60Hz

LED Lifetime: 50.000 L90 B10 (Ta=25°C) Gear: Electronic

8.5W Power:

### Light output tolerance +/- 10%































## **CUSTOM MADE OPTIONS:**









Data according to regulations 2019/2020/EU and 2019/2015/EU













### **LAMPTUB 60 SURFACE TRACK**



L61TK084LOOC927NB

### LTUB60 TRACK 220 840 1300 VWW COMF BK

### **PHOTOMETRIC DATA:**

L61TK084LOOC927NB  $\eta$  = 100% Imax = 665 cd/klm UTE: 1,00C

CIE: 66 90 99 100 100

















### **LAMPTUB 60 SURFACE TRACK**



# ACCESORIES:

# Assembly



Product code:

L6SUECB



LTUB60 ACC. SUR END COVER BK.



Product code:

L6SUECW



LTUB60 ACC. SUR END COVER WH.



Product code:

L6SUECW3

Description:

LTUB60 ACC. SUR END COVER WE.



Product code:

L6SUECW4

Description:

LTUB60 ACC. SUR END COVER BS.