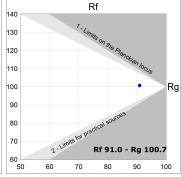

### **PHOTOMETRIC DATA:**

L61TK084LOOC927NB  $\eta$  = 100% Imax = 665 cd/klm UTE: 1,00C

CIE: 66 90 99 100 100