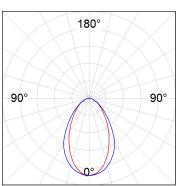

### **PHOTOMETRIC DATA:**

L61TK084LOOC927NB  $\eta$  = 100% Imax = 665 cd/klm UTE: 1,00C

CIE: 66 90 99 100 100