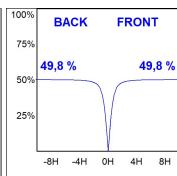

### **PHOTOMETRIC DATA:**

L61TK084LOOC927NB  $\eta$  = 100% Imax = 665 cd/klm UTE: 1,00C

CIE: 66 90 99 100 100