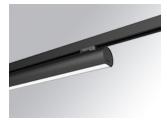

#### **LAMPTUB 60 SURFACE TRACK**

#### L61TK084LOOC927NB

### LTUB60 TRACK 220 840 1300 VWW COMF BK

#### Description:

Lamptub 60 model from LAMP to be installed on a surface-mounted rail. Made of recycled aluminium extrusion with circular section of 60mm and length of 840mm, an opal comfort diffuser made of a translucent polycarbonate diffuser and an optical film to achieve a controlled light distribution and low UGR<19. Model for MID-POWER LED, with colour temperature 2700K with CRI90. Built-in electronic ON/OFF control gear. With IP20, IK07 degree of protection. Insulation class II. Group 0 photobiological safety. Lifetime: 72.000h L80 B10. Compatible with Lamp Nomadic system. Available finishes: White (RAL 9010), Black (RAL 9011), Wellbeing and BeSocial palette.

Finish: Matte black RAL 9011

Dimensions: 847 x 67 x 112 mm Weight: 2.030 g

# Installation: 3-Circuit track