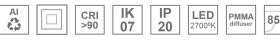

#### Description:

Lamptub 60 model from LAMP to be installed on a surface-mounted rail. Made of recycled aluminium extrusion with circular section of 60mm and length of 840mm, an opal comfort diffuser made of a translucent polycarbonate diffuser and an optical film to achieve a controlled light distribution and low UGR<19. Model for MID-POWER LED, with colour temperature 2700K with CRI90. Built-in electronic ON/OFF control gear. With IP20, IK07 degree of protection. Insulation class II. Group 0 photobiological safety. Lifetime: 72.000h L80 B10. Compatible with Lamp Nomadic system. Available finishes: White (RAL 9010), Black (RAL 9011), Wellbeing and BeSocial palette.

#### **TECHNICAL SPECIFICATIONS:**

Light output: 663 lm °K: 2700 Plum: 10W CRI: 90 Efficacy: 66,3 lm/w R9: 57 UGR: <19 MacAdam: 3

Type: MID POWER LED Power Supply: 220-240V 50/60Hz

LED Lifetime: 50.000 L90 B10 (Ta=25°C) Gear: Electronic