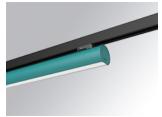

#### **LAMPTUB 60 SURFACE TRACK**

#### Description:

Lamptub 60 model from LAMP to be installed on a surface-mounted rail. Made of recycled aluminium extrusion with circular section of 60mm and length of 840mm, an opal comfort diffuser made of a translucent polycarbonate diffuser and an optical film to achieve a controlled light distribution and low UGR<19. Model for MID-POWER LED, with colour temperature 2700K with CRI90. Built-in electronic ON/OFF control gear. With IP20, IK07 degree of protection. Insulation class II. Group 0 photobiological safety. Lifetime: 72.000h L80 B10. Compatible with Lamp Nomadic system. Available finishes: White (RAL 9010), Black (RAL 9011), Wellbeing and BeSocial palette.

Finish: Palette WELLBEING - 3 TEXTURED

847 x 67 x 112 mm Dimensions: Weight: 2.030 g