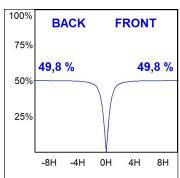

## **PHOTOMETRIC DATA:**

L61TK084LOOC927N3  $\eta$  = 100% Imax = 665 cd/klm UTE: 1,00C

CIE: 66 90 99 100 100