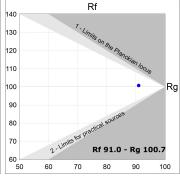

## **PHOTOMETRIC DATA:**

L61TK084LOOC927N3  $\eta$  = 100% Imax = 665 cd/klm UTE: 1,00C

CIE: 66 90 99 100 100