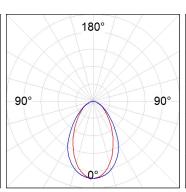

## **PHOTOMETRIC DATA:**

L61TK084LOOC927N3  $\eta$  = 100% Imax = 665 cd/klm UTE: 1,00C

CIE: 66 90 99 100 100