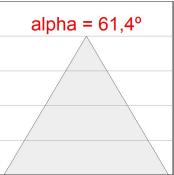

## **PHOTOMETRIC DATA:**

L61TK084LOOC927N3  $\eta$  = 100% Imax = 665 cd/klm UTE: 1,00C

CIE: 66 90 99 100 100