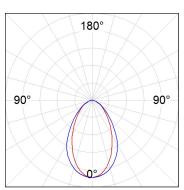

### **PHOTOMETRIC DATA:**

L61TK084LOOC927NB  $\eta$  = 100% Imax = 665 cd/klm UTE: 1,00C

CIE: 66 90 99 100 100