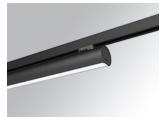

#### **LAMPTUB 60 SURFACE TRACK**

#### L61TK084LOOC927DB

LTUB60 TK 220 840 1300 VWW COMF DA BK

#### Description:

Lamptub 60 model from LAMP to be installed on a surface-mounted rail. Made of recycled aluminium extrusion with circular section of 60mm and length of 840mm, an opal comfort diffuser made of a translucent polycarbonate diffuser and an optical film to achieve a controlled light distribution and low UGR<19. Model for MID-POWER LED, with colour temperature 2700K with CRI90. Built-in electronic DALI control gear. With IP20, IK07 degree of protection. Insulation class II. Group 0 photobiological safety. Lifetime: 72.000h L80 B10. Compatible with Lamp Nomadic system. Available finishes: White (RAL 9010), Black (RAL 9011), Wellbeing and BeSocial palette.

Finish: Matte black RAL 9011 Dimensions: 847 x 67 x 112 mm

Weight: 2.030 g

Installation: 3-Circuit track