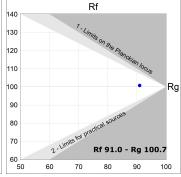

#### **TECHNICAL SPECIFICATIONS:**

Light output: 663 lm °K: 2700 Plum: 10W CRI: 90 Efficacy: 66,3 lm/w R9: 57 UGR: <19 MacAdam: 3

Type: MID POWER LED Power Supply: 220-240V 50/60Hz LED Lifetime: 50.000 L90 B10 (Ta=25°C) Gear: Adjustable DALI