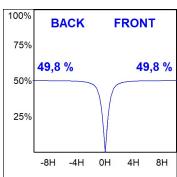

### **PHOTOMETRIC DATA:**

L61TK084LOOC927NB  $\eta$  = 100% Imax = 665 cd/klm UTE: 1,00C

CIE: 66 90 99 100 100