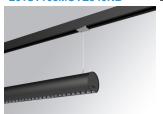

## **LAMPTUB 60 SUSPENDED TRACK**

Finish: Matte black RAL 9011

Dimensions: 1.680 x 67 x 80 mm

Installation: Suspended

## **LAMPTUB 60 SUSPENDED TRACK**

L61ST168MOTE940NB

LTUB60 SUT 1680 4400 9NW TECH BK