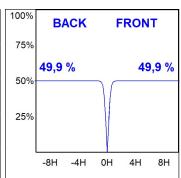

## **PHOTOMETRIC DATA:**

L61ST168MOTE940NB  $\eta$  = 100% Imax = 1333 cd/klm UTE:

CIE: 98 100 100 100 100