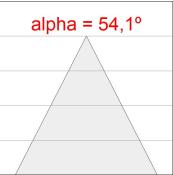

## **PHOTOMETRIC DATA:**

L61ST168MOTE940NB  $\eta$  = 100% Imax = 1333 cd/klm UTE:

CIE: 98 100 100 100 100