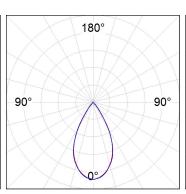

## **PHOTOMETRIC DATA:**

L61ST168MOTE940NB  $\eta$  = 100% Imax = 1333 cd/klm UTE:

CIE: 98 100 100 100 100