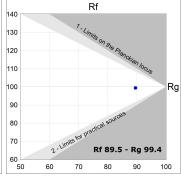

## **PHOTOMETRIC DATA:**

L61ST168MOTE940NB  $\eta$  = 100% Imax = 1333 cd/klm UTE:

CIE: 98 100 100 100 100