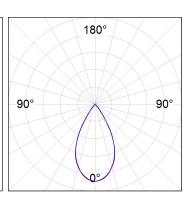

## **PHOTOMETRIC DATA:**

L61ST168MOTE940N3  $\eta$  = 100% Imax = 1333 cd/klm UTE:

CIE: 98 100 100 100 100