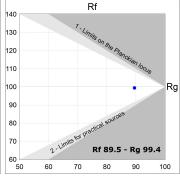

## **PHOTOMETRIC DATA:**

L61ST168MOTE940N3  $\eta$  = 100% Imax = 1333 cd/klm UTE:

CIE: 98 100 100 100 100