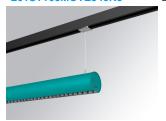

## **LAMPTUB 60 SUSPENDED TRACK**

## L61ST168MOTE940N3

## LTUB60 SUT 1680 4400 9NW TECH WE

## Description:

""""Luminaire to be installed on a suspended rail, model LAMPTUB 60 TECH by LAMP. Made of 80% recycled aluminium extrusion, with circular section of 60mm and length 1680mm, with matt black reflector ULTRA COMFORT and optics for light distribution control and low glare UGR<16. Model for MID-POWER LED, with colour temperature 4000K and CRI90. Built-in electronic wiring. With IP20, IK07 degree of protection. Insulation class II. Photobiological safety group 0. Lifetime:50000 L90 B10 Available finishes: White (RAL 9010), Black (RAL 9011), Wellbeing and BeSocial palette. Compatible with Lamp Nomadic system. "" "

Finish: Palette WELLBEING - 3 TEXTURED

**Dimensions:** 1.680 x 67 x 80 mm

Installation: Suspended