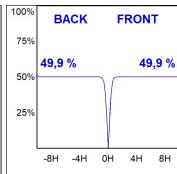

## **PHOTOMETRIC DATA:**

L61ST168MOTE940N3  $\eta$  = 100% Imax = 1333 cd/klm UTE:

CIE: 98 100 100 100 100