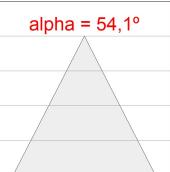

## **PHOTOMETRIC DATA:**

L61ST168MOTE940N3  $\eta$  = 100% Imax = 1333 cd/klm UTE:

CIE: 98 100 100 100 100