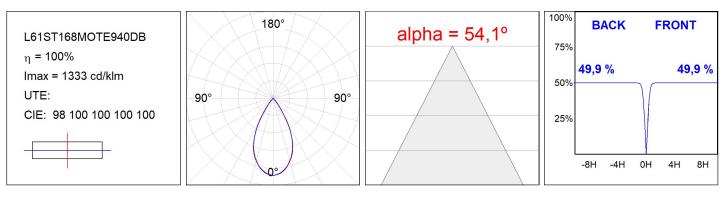

#### **TECHNICAL SPECIFICATIONS:**

| Light output: | 2.640 lm                 | ⁰K :          | 4000             |
|---------------|--------------------------|---------------|------------------|
| Plum:         | 26,7W                    | CRI :         | 90               |
| Efficacy:     | 98,9 lm/w                | R9 :          | 85               |
| UGR:          | <16                      | MacAdam:      | 3                |
| Туре:         | MID POWER LED            | Power Supply: | 220-240V 50/60Hz |
| LED Lifetime: | 50.000 L90 B10 (Ta=25°C) | Gear:         | Adjustable DALI  |
| Power:        | 22W                      |               |                  |

### **PHOTOMETRIC DATA :**