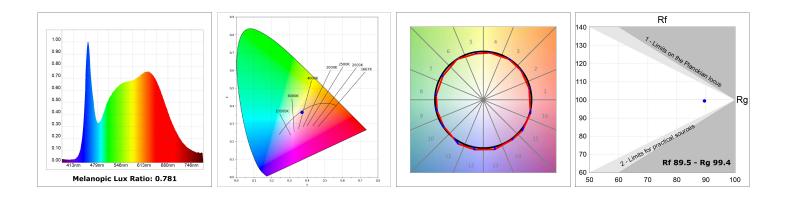

#### **TECHNICAL SPECIFICATIONS:**

| Light output: | 2.640 lm                 | ⁰K :          | 4000             |
|---------------|--------------------------|---------------|------------------|
| Plum:         | 26,7W                    | CRI :         | 90               |
| Efficacy:     | 98,9 lm/w                | R9 :          | 85               |
| UGR:          | <16                      | MacAdam:      | 3                |
| Туре:         | MID POWER LED            | Power Supply: | 220-240V 50/60Hz |
| LED Lifetime: | 50.000 L90 B10 (Ta=25°C) | Gear:         | Adjustable DALI  |
| Power:        | 22W                      |               |                  |

### **PHOTOMETRIC DATA :**