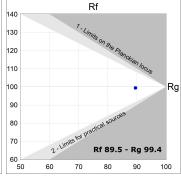

## **PHOTOMETRIC DATA:**

L61ST168MOTE940D4  $\eta$  = 100% Imax = 1333 cd/klm UTE:

CIE: 98 100 100 100 100