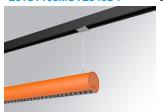

## **LAMPTUB 60 SUSPENDED TRACK**

## Description:

""""""Luminaire to be installed on a suspended rail, model LAMPTUB 60 TECH by LAMP. Made of 80% recycled aluminium extrusion, with circular section of 60mm and length 1680mm, with matt black reflector ULTRA COMFORT and optics for light distribution control and low glare UGR<16. Model for MID-POWER LED, with colour temperature 4000K and CRI90. Built-in electronic DALI wiring. With IP20, IK07 degree of protection. Insulation class II. Photobiological safety group 0. Lifetime:50000 L90 B10 Available finishes: White (RAL 9010), Black (RAL 9011), Wellbeing and BeSocial palette. Compatible with Lamp Nomadic system. "" "

Finish: Palette BE SOCIAL - 4 TEXTURED

**Dimensions:** 1.680 x 67 x 80 mm

Installation: Suspended