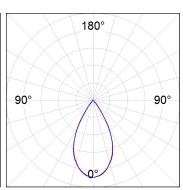

## **PHOTOMETRIC DATA:**

L61ST168MOTE940D4  $\eta$  = 100% Imax = 1333 cd/klm UTE:

CIE: 98 100 100 100 100