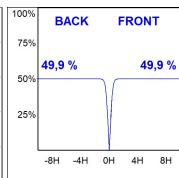

## **PHOTOMETRIC DATA:**

L61ST168MOTE940D4  $\eta$  = 100% Imax = 1333 cd/klm UTE:

CIE: 98 100 100 100 100