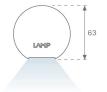

## **PHOTOMETRIC DATA:**

L61ST168MOTE940D4  $\eta$  = 100% Imax = 1333 cd/klm UTE:

CIE: 98 100 100 100 100