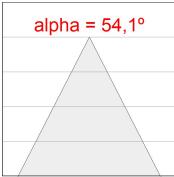

## **PHOTOMETRIC DATA:**

L61ST168MOTE940D4  $\eta$  = 100% Imax = 1333 cd/klm UTE:

CIE: 98 100 100 100 100