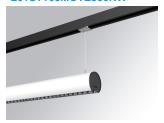

#### **LAMPTUB 60 SUSPENDED TRACK**

#### Description:

Luminaire to be installed on a suspended rail, model LAMPTUB 60 TECH by LAMP. Made of 80% recycled aluminium extrusion, with circular section of 60mm and length 1680mm, with matt black reflector ULTRA COMFORT and optics for light distribution control and low glare UGR<16. Model for MID-POWER LED, with colour temperature 3000K and CRI90. Built-in electronic wiring. With IP20, IK07 degree of protection. Insulation class II. Photobiological safety group 0. Lifetime:50000 L90 B10 Available finishes: White (RAL 9010), Black (RAL 9011), Wellbeing and BeSocial palette. Compatible with Lamp Nomadic system.

Finish: Matte white RAL 9010 1.680 x 67 x 80 mm Dimensions:

Installation: Suspended