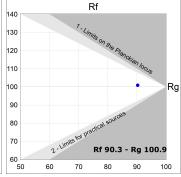

### **PHOTOMETRIC DATA:**

L61ST168MOTE930NW  $\eta$  = 100% lmax = 1305 cd/klmUTE: CIE: 98 100 100 100 100