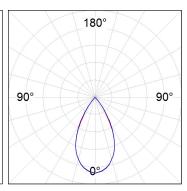

### **PHOTOMETRIC DATA:**

L61ST168MOTE930NW  $\eta$  = 100% lmax = 1305 cd/klmUTE: CIE: 98 100 100 100 100