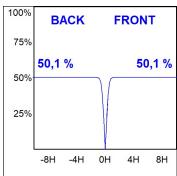

### **PHOTOMETRIC DATA:**

L61ST168MOTE930NW  $\eta$  = 100% lmax = 1305 cd/klmUTE: CIE: 98 100 100 100 100