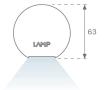

### **PHOTOMETRIC DATA:**

L61ST168MOTE930NB  $\eta$  = 100% lmax = 1305 cd/klmUTE: CIE: 98 100 100 100 100