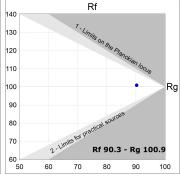

### **PHOTOMETRIC DATA:**

L61ST168MOTE930NB  $\eta$  = 100% lmax = 1305 cd/klmUTE: CIE: 98 100 100 100 100