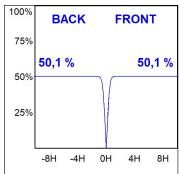

### **PHOTOMETRIC DATA:**

L61ST168MOTE930NB  $\eta$  = 100% lmax = 1305 cd/klmUTE: CIE: 98 100 100 100 100