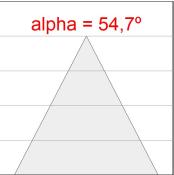

### **PHOTOMETRIC DATA:**

L61ST168MOTE930NB  $\eta$  = 100% lmax = 1305 cd/klmUTE: CIE: 98 100 100 100 100