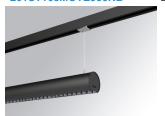

### **LAMPTUB 60 SUSPENDED TRACK**

Finish: Matte black RAL 9011

Dimensions: 1.680 x 67 x 80 mm

Installation: Suspended