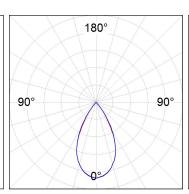

### **PHOTOMETRIC DATA:**

L61ST168MOTE930NB  $\eta$  = 100% lmax = 1305 cd/klmUTE: CIE: 98 100 100 100 100