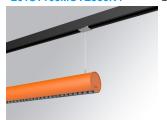

## **LAMPTUB 60 SUSPENDED TRACK**

## Description:

""""Luminaire to be installed on a suspended rail, model LAMPTUB 60 TECH by LAMP. Made of 80% recycled aluminium extrusion, with circular section of 60mm and length 1680mm, with matt black reflector ULTRA COMFORT and optics for light distribution control and low glare UGR<16. Model for MID-POWER LED, with colour temperature 3000K and CRI90. Built-in electronic wiring. With IP20, IK07 degree of protection. Insulation class II. Photobiological safety group 0. Lifetime:50000 L90 B10 Available finishes: White (RAL 9010), Black (RAL 9011), Wellbeing and BeSocial palette. Compatible with Lamp Nomadic system. "" "

Finish: Palette BE SOCIAL - 4 TEXTURED

**Dimensions:** 1.680 x 67 x 80 mm

Installation: Suspended