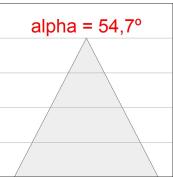

## **TECHNICAL SPECIFICATIONS:**

 Light output:
 2.520 lm
 °K:
 3000

 Plum:
 26,7W
 CRI:
 90

 Efficacy:
 94,4 lm/w
 R9:
 61

 UGR:
 <16</td>
 MacAdam:
 3

Type: MID POWER LED Power Supply: 220-240V 50/60Hz

**LED Lifetime:** 50.000 L90 B10 (Ta=25°C)