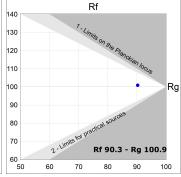

## **TECHNICAL SPECIFICATIONS:**

 Light output:
 2.520 lm
 °K:
 3000

 Plum:
 26,7W
 CRI:
 90

 Efficacy:
 94,4 lm/w
 R9:
 61

 UGR:
 <16</td>
 MacAdam:
 3

Type: MID POWER LED Power Supply: 220-240V 50/60Hz

**LED Lifetime:** 50.000 L90 B10 (Ta=25°C)