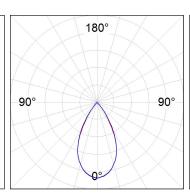

## **PHOTOMETRIC DATA:**

L61ST168MOTE930N4  $\eta$  = 100% lmax = 1305 cd/klmUTE: CIE: 98 100 100 100 100