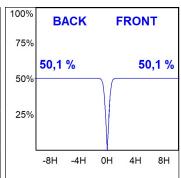

## **TECHNICAL SPECIFICATIONS:**

 Light output:
 2.520 lm
 °K:
 3000

 Plum:
 26,7W
 CRI:
 90

 Efficacy:
 94,4 lm/w
 R9:
 61

 UGR:
 <16</td>
 MacAdam:
 3

Type: MID POWER LED Power Supply: 220-240V 50/60Hz

**LED Lifetime:** 50.000 L90 B10 (Ta=25°C)