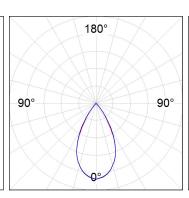

## **PHOTOMETRIC DATA:**

L61ST168MOTE930N3  $\eta$  = 100% Imax = 1305 cd/klm UTE: CIE: 98 100 100 100 100