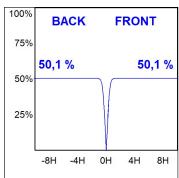

## **PHOTOMETRIC DATA:**

L61ST168MOTE930N3  $\eta$  = 100% Imax = 1305 cd/klm UTE: CIE: 98 100 100 100 100