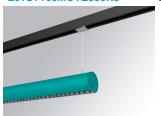

## **LAMPTUB 60 SUSPENDED TRACK**

## Description:

""""Luminaire to be installed on a suspended rail, model LAMPTUB 60 TECH by LAMP. Made of 80% recycled aluminium extrusion, with circular section of 60mm and length 1680mm, with matt black reflector ULTRA COMFORT and optics for light distribution control and low glare UGR<16. Model for MID-POWER LED, with colour temperature 3000K and CRI90. Built-in electronic wiring. With IP20, IK07 degree of protection. Insulation class II. Photobiological safety group 0. Lifetime:50000 L90 B10 Available finishes: White (RAL 9010), Black (RAL 9011), Wellbeing and BeSocial palette. Compatible with Lamp Nomadic system. "" "

Finish: Palette WELLBEING - 3 TEXTURED

**Dimensions:** 1.680 x 67 x 80 mm

Installation: Suspended