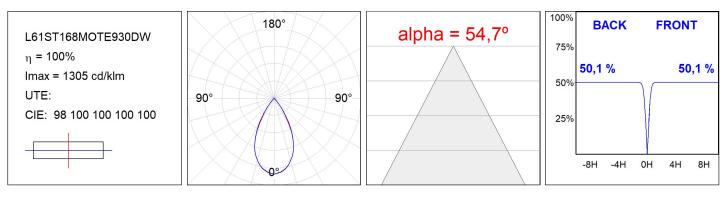

## L61ST168MOTE930DW

#### **TECHNICAL SPECIFICATIONS:**

| Light output: | 2.520 lm                 | ⁰K :          | 3000             |
|---------------|--------------------------|---------------|------------------|
| Plum:         | 26,7W                    | CRI :         | 90               |
| Efficacy:     | 94,4 lm/w                | R9 :          | 61               |
| UGR:          | <16                      | MacAdam:      | 3                |
| Туре:         | MID POWER LED            | Power Supply: | 220-240V 50/60Hz |
| LED Lifetime: | 50.000 L90 B10 (Ta=25°C) | Gear:         | Adjustable DALI  |
| Power:        | 22W                      |               |                  |

### **PHOTOMETRIC DATA :**