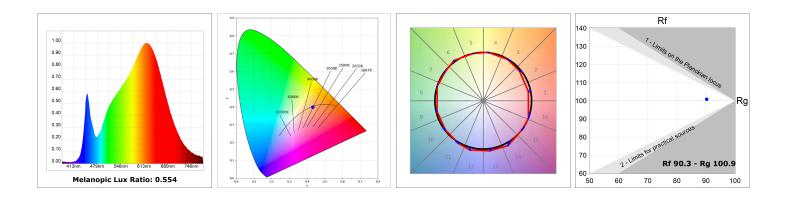

### **PHOTOMETRIC DATA :**

#### **TECHNICAL SPECIFICATIONS:**

| Light output: | 2.520 lm                 | ⁰K :          | 3000             |
|---------------|--------------------------|---------------|------------------|
| Plum:         | 26,7W                    | CRI :         | 90               |
| Efficacy:     | 94,4 lm/w                | R9 :          | 61               |
| UGR:          | <16                      | MacAdam:      | 3                |
| Туре:         | MID POWER LED            | Power Supply: | 220-240V 50/60Hz |
| LED Lifetime: | 50.000 L90 B10 (Ta=25°C) | Gear:         | Adjustable DALI  |
| Power:        | 22W                      |               |                  |