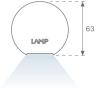

Finish: Matte white RAL 9010

Dimensions: 1.680 x 67 x 80 mm

Installation: Suspended