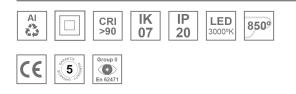

#### **Description:**

Luminaire to be installed on a suspended rail, model LAMPTUB 60 TECH by LAMP. Made of 80% recycled aluminium extrusion, with circular section of 60mm and length 1680mm, with matt black reflector ULTRA COMFORT and optics for light distribution control and low glare UGR<16. Model for MID-POWER LED, with colour temperature 3000K and CRI90. Built-in electronic DALI wiring. With IP20, IK07 degree of protection. Insulation class II. Photobiological safety group 0. Lifetime:50000 L90 B10 Available finishes: White (RAL 9010), Black (RAL 9011), Wellbeing and BeSocial palette. Compatible with Lamp Nomadic system.

#### **TECHNICAL SPECIFICATIONS:**

| Light output: | 2.520 lm                 | ⁰K :          | 3000             |
|---------------|--------------------------|---------------|------------------|
| Plum:         | 26,7W                    | CRI :         | 90               |
| Efficacy:     | 94,4 lm/w                | R9 :          | 61               |
| UGR:          | <16                      | MacAdam:      | 3                |
| Туре:         | MID POWER LED            | Power Supply: | 220-240V 50/60Hz |
| LED Lifetime: | 50.000 L90 B10 (Ta=25°C) | Gear:         | Adjustable DALI  |
| Power:        | 22W                      |               |                  |