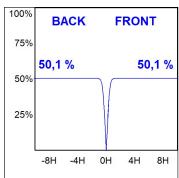

## **PHOTOMETRIC DATA:**

L61ST168MOTE930DB  $\eta$  = 100% lmax = 1305 cd/klmUTE: CIE: 98 100 100 100 100