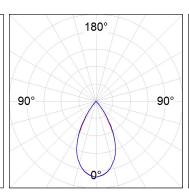

## **PHOTOMETRIC DATA:**

L61ST168MOTE930DB  $\eta$  = 100% lmax = 1305 cd/klmUTE: CIE: 98 100 100 100 100