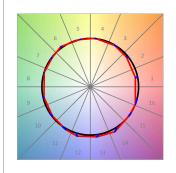

## **PHOTOMETRIC DATA:**

L61ST168MOTE930DB  $\eta$  = 100% lmax = 1305 cd/klmUTE: CIE: 98 100 100 100 100