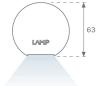

Finish: Matte black RAL 9011

Dimensions: 1.680 x 67 x 80 mm

Installation: Suspended