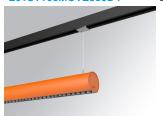

## **LAMPTUB 60 SUSPENDED TRACK**

## Description:

"""""Luminaire to be installed on a suspended rail, model LAMPTUB 60 TECH by LAMP. Made of 80% recycled aluminium extrusion, with circular section of 60mm and length 1680mm, with matt black reflector ULTRA COMFORT and optics for light distribution control and low glare UGR<16. Model for MID-POWER LED, with colour temperature 3000K and CRI90. Built-in electronic DALI wiring. With IP20, IK07 degree of protection. Insulation class II. Photobiological safety group 0. Lifetime:50000 L90 B10 Available finishes: White (RAL 9010), Black (RAL 9011), Wellbeing and BeSocial palette. Compatible with Lamp Nomadic system. "" "

Finish: Palette BE SOCIAL - 4 TEXTURED

**Dimensions:** 1.680 x 67 x 80 mm

Installation: Suspended