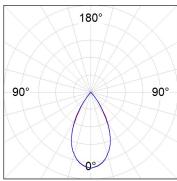

0000 L90 B10 Available finishes: White (RAL 9010), Black (RAL 9011), Wellbeing and BeSocial palette. Compatible with Lamp Nomadic system. "" "



Finish: Palette BE SOCIAL - 4 TEXTURED

**Dimensions:** 1.680 x 67 x 80 mm

Installation: Suspended

## **TECHNICAL SPECIFICATIONS:**

 Light output:
 2.520 lm
 °K:
 3000

 Plum:
 26,7W
 CRI:
 90

 Efficacy:
 94,4 lm/w
 R9:
 61

 UGR:
 <16</td>
 MacAdam:
 3

 Type:
 MID POWER LED
 Power Supply:
 220-240V 50/60Hz

 LED Lifetime:
 50.000 L90 B10 (Ta=25°C)
 Gear:
 Adjustable DALI

Power: 22W

Light output tolerance +/- 10%

# **CUSTOM MADE OPTIONS:**









Data according to regulations 2019/2020/EU and 2019/2015/EU











## **LAMPTUB 60 SUSPENDED TRACK**



L61ST168MOTE930D4

## LTUB60 SUT 1680 4400 9WW TECH DA BS

## **PHOTOMETRIC DATA:**















## **LAMPTUB 60 SUSPENDED TRACK**



# ACCESORIES:

## Assembly



Product code:

L6SUECB



LTUB60 ACC. SUR END COVER BK.



Product code:

L6SUECW



LTUB60 ACC. SUR END COVER WH.



Product code:

L6SUECW3

Description:

LTUB60 ACC. SUR END COVER WE.



Product code:

L6SUECW4

Description:

LTUB60 ACC. SUR END COVER BS.