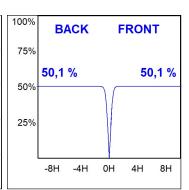

L90 B10 Available finishes: White (RAL 9010), Black (RAL 9011), Wellbeing and BeSocial palette. Compatible with Lamp Nomadic system. "" "



Finish: Palette BE SOCIAL - 4 TEXTURED

**Dimensions:** 1.680 x 67 x 80 mm

Installation: Suspended

## **TECHNICAL SPECIFICATIONS:**

 Light output:
 2.520 lm
 °K:
 3000

 Plum:
 26,7W
 CRI:
 90

 Efficacy:
 94,4 lm/w
 R9:
 61

 UGR:
 <16</td>
 MacAdam:
 3

 Type:
 MID POWER LED
 Power Supply:
 220-240V 50/60Hz

 LED Lifetime:
 50.000 L90 B10 (Ta=25°C)
 Gear:
 Adjustable DALI

Power: 22W

Light output tolerance +/- 10%

# **CUSTOM MADE OPTIONS:**









Data according to regulations 2019/2020/EU and 2019/2015/EU











## **LAMPTUB 60 SUSPENDED TRACK**



L61ST168MOTE930D4

## LTUB60 SUT 1680 4400 9WW TECH DA BS

## **PHOTOMETRIC DATA:**















## **LAMPTUB 60 SUSPENDED TRACK**



# ACCESORIES:

## Assembly



Product code:

L6SUECB



LTUB60 ACC. SUR END COVER BK.



Product code:

L6SUECW



LTUB60 ACC. SUR END COVER WH.



Product code:

L6SUECW3

Description:

LTUB60 ACC. SUR END COVER WE.



Product code:

L6SUECW4

Description:

LTUB60 ACC. SUR END COVER BS.