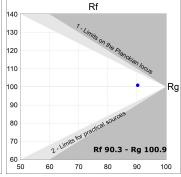

Available finishes: White (RAL 9010), Black (RAL 9011), Wellbeing and BeSocial palette. Compatible with Lamp Nomadic system. "" "



Finish: Palette BE SOCIAL - 4 TEXTURED

**Dimensions:** 1.680 x 67 x 80 mm

Installation: Suspended

## **TECHNICAL SPECIFICATIONS:**

 Light output:
 2.520 lm
 °K:
 3000

 Plum:
 26,7W
 CRI:
 90

 Efficacy:
 94,4 lm/w
 R9:
 61

 UGR:
 <16</td>
 MacAdam:
 3

 Type:
 MID POWER LED
 Power Supply:
 220-240V 50/60Hz

 LED Lifetime:
 50.000 L90 B10 (Ta=25°C)
 Gear:
 Adjustable DALI

Power: 22W

Light output tolerance +/- 10%

# **CUSTOM MADE OPTIONS:**









Data according to regulations 2019/2020/EU and 2019/2015/EU











## **LAMPTUB 60 SUSPENDED TRACK**



L61ST168MOTE930D4

## LTUB60 SUT 1680 4400 9WW TECH DA BS

## **PHOTOMETRIC DATA:**















## **LAMPTUB 60 SUSPENDED TRACK**



# ACCESORIES:

## Assembly



Product code:

L6SUECB



LTUB60 ACC. SUR END COVER BK.



Product code:

L6SUECW



LTUB60 ACC. SUR END COVER WH.



Product code:

L6SUECW3

Description:

LTUB60 ACC. SUR END COVER WE.



Product code:

L6SUECW4

Description:

LTUB60 ACC. SUR END COVER BS.