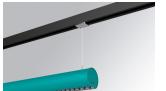

## Description:

""""Luminaire to be installed on a suspended rail, model LAMPTUB 60 TECH by LAMP. Made of 80% recycled aluminium extrusion, with circular section of 60mm and length 1680mm, with matt black reflector ULTRA COMFORT and optics for light distribution control and low glare UGR<16. Model for MID-POWER LED, with colour temperature 3000K and CRI90. Built-in electronic DALI wiring. With IP20, IK07 degree of protection. Insulation class II. Photobiological safety group 0. Lifetime:50000 L90 B10 Available finishes: White (RAL 9010), Black (RAL 9011), Wellbeing and BeSocial palette. Compatible with Lamp Nomadic system. "" "

Finish: Palette WELLBEING - 3 TEXTURED

1.680 x 67 x 80 mm Dimensions:

Installation: Suspended