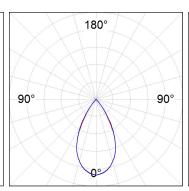

## **PHOTOMETRIC DATA:**

L61ST168MOTE930D3  $\eta$  = 100% lmax = 1305 cd/klmUTE: CIE: 98 100 100 100 100