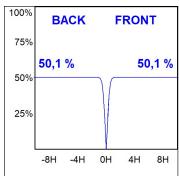

## **PHOTOMETRIC DATA:**

L61ST168MOTE930D3  $\eta$  = 100% lmax = 1305 cd/klmUTE: CIE: 98 100 100 100 100