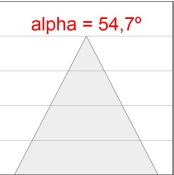

## **PHOTOMETRIC DATA:**

L61ST168MOTE930D3  $\eta$  = 100% lmax = 1305 cd/klmUTE: CIE: 98 100 100 100 100