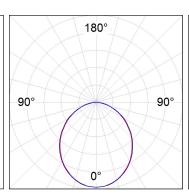

### **PHOTOMETRIC DATA:**

L61ST168MOOP940NW  $\eta$  = 100% lmax = 390 cd/klmUTE: 1,00E + 0,00T CIE: 50 81 97 100 100