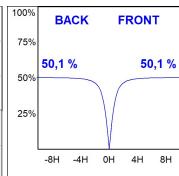

### **PHOTOMETRIC DATA:**

L61ST168MOOP940NW  $\eta$  = 100% lmax = 390 cd/klmUTE: 1,00E + 0,00T CIE: 50 81 97 100 100