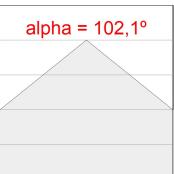

### **PHOTOMETRIC DATA:**

L61ST168MOOP940NW  $\eta$  = 100% lmax = 390 cd/klmUTE: 1,00E + 0,00T CIE: 50 81 97 100 100