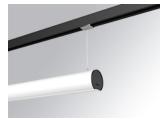

### **LAMPTUB 60 SUSPENDED TRACK**

### L61ST168MOOP940NW

## LTUB60 SUT 1680 5200 NW OPAL WH

### Description:

Lamptub 60 model from LAMP to be installed on a suspended rail. Made of recycled aluminium extrusion with circular section of 60mm and length of 1680mm, with opal polycarbonate diffuser. Model for MID-POWER LED, with colour temperature 4000K with CRI90. Built-in electronic ON/OFF control gear. With IP20, IK07 degree of protection. Insulation class II. Group 0 photobiological safety. Lifetime: 72.000h L80 B10. Compatible with Lamp Nomadic system. Available finishes: White (RAL 9010), Black (RAL 9011), Wellbeing and BeSocial palette.

Finish: Matte white RAL 9010

Dimensions: 1.687 x 67 x 80 mm

Weight: 3.980 g

Installation: 3-Circuit track