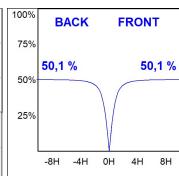

### **PHOTOMETRIC DATA:**

L61ST168MOOP940NB  $\eta$  = 100% lmax = 390 cd/klmUTE: 1,00E + 0,00T CIE: 50 81 97 100 100