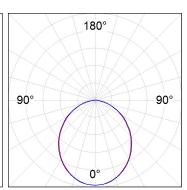

### **PHOTOMETRIC DATA:**

L61ST168MOOP940NB  $\eta$  = 100% lmax = 390 cd/klmUTE: 1,00E + 0,00T CIE: 50 81 97 100 100