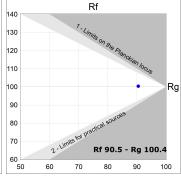

### **TECHNICAL SPECIFICATIONS:**

Light output: 3.189 lm °K: 4000 Plum: 33,8W CRI: 90 Efficacy: 94,3 lm/w 70 R9: Type: MID POWER LED MacAdam: 3

**LED Lifetime:** 72.000 L80 B10 (Ta=25°C) **Power Supply:** 220-240V 50/60Hz