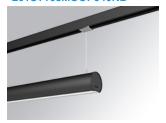

### **LAMPTUB 60 SUSPENDED TRACK**

### Description:

Lamptub 60 model from LAMP to be installed on a suspended rail. Made of recycled aluminium extrusion with circular section of 60mm and length of 1680mm, with opal polycarbonate diffuser. Model for MID-POWER LED, with colour temperature 4000K with CRI90. Built-in electronic ON/OFF control gear. With IP20, IK07 degree of protection. Insulation class II. Group 0 photobiological safety. Lifetime: 72.000h L80 B10. Compatible with Lamp Nomadic system. Available finishes: White (RAL 9010), Black (RAL 9011), Wellbeing and BeSocial palette.

Finish: Matte black RAL 9011

**Dimensions:** 1.680 x 67 x 80 mm **Weight:** 3.980 g

Installation: 3-Circuit track