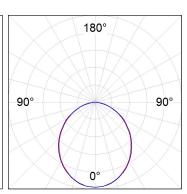

### **PHOTOMETRIC DATA:**

L61ST168MOOP940NW  $\eta$  = 100% lmax = 390 cd/klmUTE: 1,00E + 0,00T CIE: 50 81 97 100 100