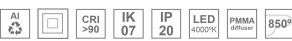

#### Description:

Lamptub 60 model from LAMP to be installed on a suspended rail. Made of recycled aluminium extrusion with circular section of 60mm and length of 1680mm, with opal polycarbonate diffuser. Model for MID-POWER LED, with colour temperature 4000K with CRI90. Built-in electronic DALI control gear. With IP20, IK07 degree of protection. Insulation class II. Group 0 photobiological safety. Lifetime: 72.000h L80 B10. Compatible with Lamp Nomadic system. Available finishes: White (RAL 9010), Black (RAL 9011), Wellbeing and BeSocial palette.

#### **TECHNICAL SPECIFICATIONS:**

Light output: 3.189 lm °K: 4000 Plum: 33,8W CRI: 90 Efficacy: 94,3 lm/w 70 R9: Type: MID POWER LED MacAdam: 3

LED Lifetime: 72.000 L80 B10 (Ta=25°C) Power Supply: 220-240V 50/60Hz Gear: Power: 30.3W Adjustable DALI