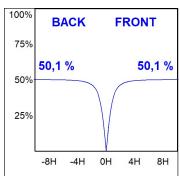

### **PHOTOMETRIC DATA:**

L61ST168MOOP940NW  $\eta$  = 100% lmax = 390 cd/klmUTE: 1,00E + 0,00T CIE: 50 81 97 100 100