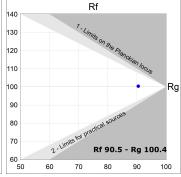

#### **TECHNICAL SPECIFICATIONS:**

Light output: 3.189 lm °K: 4000 Plum: 33,8W CRI: 90 Efficacy: 94,3 lm/w 70 R9: Type: MID POWER LED MacAdam: 3

LED Lifetime: 72.000 L80 B10 (Ta=25°C) Power Supply: 220-240V 50/60Hz Gear: Power: 30.3W Adjustable DALI