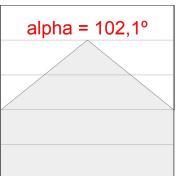

### **PHOTOMETRIC DATA:**

L61ST168MOOP940NW  $\eta$  = 100% lmax = 390 cd/klmUTE: 1,00E + 0,00T CIE: 50 81 97 100 100