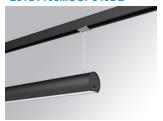

## **LAMPTUB 60 SUSPENDED TRACK**

## L61ST168MOOP940DB

## LTUB60 SUT 1680 5200 NW OPAL DALI BK

## Description:

Lamptub 60 model from LAMP to be installed on a suspended rail. Made of recycled aluminium extrusion with circular section of 60mm and length of 1680mm, with opal polycarbonate diffuser. Model for MID-POWER LED, with colour temperature 4000K with CRI90. Built-in electronic DALI control gear. With IP20, IK07 degree of protection. Insulation class II. Group 0 photobiological safety. Lifetime: 72.000h L80 B10. Compatible with Lamp Nomadic system. Available finishes: White (RAL 9010), Black (RAL 9011), Wellbeing and BeSocial palette.

# Installation: 3-Circuit track