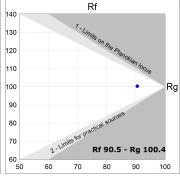

## **TECHNICAL SPECIFICATIONS:**

Light output: 3.189 lm °K: 4000 Plum: 33,8W CRI: 90 Efficacy: 94,3 lm/w 70 R9: Type: MID POWER LED MacAdam: 3

LED Lifetime: 72.000 L80 B10 (Ta=25°C) Power Supply: 220-240V 50/60Hz Gear: Power: 30.3W Adjustable DALI