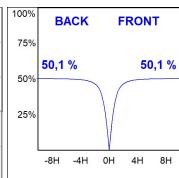

## **PHOTOMETRIC DATA:**

L61ST168MOOP940NB η = 100% Imax = 390 cd/klm UTE: 1,00E + 0,00T CIE: 50 81 97 100 100