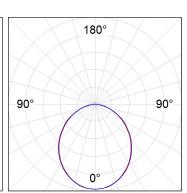

## **PHOTOMETRIC DATA:**

L61ST168MOOP940NB η = 100% Imax = 390 cd/klm UTE: 1,00E + 0,00T CIE: 50 81 97 100 100