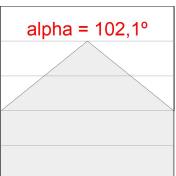

## **PHOTOMETRIC DATA:**

L61ST168MOOP940NB η = 100% Imax = 390 cd/klm UTE: 1,00E + 0,00T CIE: 50 81 97 100 100