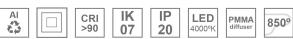

## Description:

Lamptub 60 model from LAMP to be installed on a suspended rail. Made of recycled aluminium extrusion with circular section of 60mm and length of 1680mm, with opal polycarbonate diffuser. Model for MID-POWER LED, with colour temperature 4000K with CRI90. Built-in electronic DALI control gear. With IP20, IK07 degree of protection. Insulation class II. Group 0 photobiological safety. Lifetime: 72.000h L80 B10. Compatible with Lamp Nomadic system. Available finishes: White (RAL 9010), Black (RAL 9011), Wellbeing and BeSocial palette.

## **TECHNICAL SPECIFICATIONS:**

Light output: 3.189 lm °K: 4000 Plum: 33,8W CRI: 90 Efficacy: 94,3 lm/w 70 R9: Type: MID POWER LED MacAdam: 3

LED Lifetime: 72.000 L80 B10 (Ta=25°C) Power Supply: 220-240V 50/60Hz Gear: Power: 30.3W Adjustable DALI