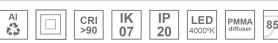

### Description:

Lamptub 60 model from LAMP to be installed on a suspended rail. Made of recycled aluminium extrusion with circular section of 60mm and length of 1680mm, with opal polycarbonate diffuser. Model for MID-POWER LED, with colour temperature 4000K with CRI90. Built-in electronic DALI control gear. With IP20, IK07 degree of protection. Insulation class II. Group 0 photobiological safety. Lifetime: 72.000h L80 B10. Compatible with Lamp Nomadic system. Available finishes: White (RAL 9010), Black (RAL 9011), Wellbeing and BeSocial palette.

### **TECHNICAL SPECIFICATIONS:**

Light output: 3.189 lm °K: 4000 Plum: 33,8W CRI: 90 Efficacy: 94,3 lm/w 70 R9: Type: MID POWER LED MacAdam: 3

LED Lifetime: 72.000 L80 B10 (Ta=25°C) Power Supply: 220-240V 50/60Hz Gear: Power: 30.3W Adjustable DALI