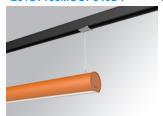

### **LAMPTUB 60 SUSPENDED TRACK**

### L61ST168MOOP940D4

### LTUB60 SUT 1680 5200 NW OPAL DALI BS

### Description:

Lamptub 60 model from LAMP to be installed on a suspended rail. Made of recycled aluminium extrusion with circular section of 60mm and length of 1680mm, with opal polycarbonate diffuser. Model for MID-POWER LED, with colour temperature 4000K with CRI90. Built-in electronic DALI control gear. With IP20, IK07 degree of protection. Insulation class II. Group 0 photobiological safety. Lifetime: 72.000h L80 B10. Compatible with Lamp Nomadic system. Available finishes: White (RAL 9010), Black (RAL 9011), Wellbeing and BeSocial palette.

#### Installation: 3-Circuit track