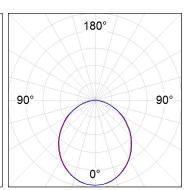

## **PHOTOMETRIC DATA:**

L61ST168MOOP940N4  $\eta$  = 100% lmax = 390 cd/klmUTE: 1,00E + 0,00T CIE: 50 81 97 100 100