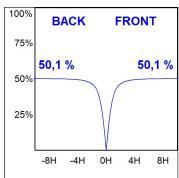

## **PHOTOMETRIC DATA:**

L61ST168MOOP940N4  $\eta$  = 100% lmax = 390 cd/klmUTE: 1,00E + 0,00T CIE: 50 81 97 100 100