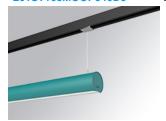

## **LAMPTUB 60 SUSPENDED TRACK**

## Description:

Lamptub 60 model from LAMP to be installed on a suspended rail. Made of recycled aluminium extrusion with circular section of 60mm and length of 1680mm, with opal polycarbonate diffuser. Model for MID-POWER LED, with colour temperature 4000K with CRI90. Built-in electronic DALI control gear. With IP20, IK07 degree of protection. Insulation class II. Group 0 photobiological safety. Lifetime: 72.000h L80 B10. Compatible with Lamp Nomadic system. Available finishes: White (RAL 9010), Black (RAL 9011), Wellbeing and BeSocial palette.

#### Installation: 3-Circuit track