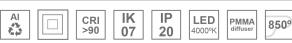

## Description:

Lamptub 60 model from LAMP to be installed on a suspended rail. Made of recycled aluminium extrusion with circular section of 60mm and length of 1680mm, with opal polycarbonate diffuser. Model for MID-POWER LED, with colour temperature 4000K with CRI90. Built-in electronic DALI control gear. With IP20, IK07 degree of protection. Insulation class II. Group 0 photobiological safety. Lifetime: 72.000h L80 B10. Compatible with Lamp Nomadic system. Available finishes: White (RAL 9010), Black (RAL 9011), Wellbeing and BeSocial palette.

## **TECHNICAL SPECIFICATIONS:**

Light output: 3.189 lm °K: 4000 Plum: 33,8W CRI: 90 Efficacy: 94,3 lm/w 70 R9: Type: MID POWER LED MacAdam: 3

LED Lifetime: 72.000 L80 B10 (Ta=25°C) Power Supply: 220-240V 50/60Hz Gear: Power: 30.3W Adjustable DALI