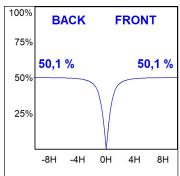

## **PHOTOMETRIC DATA:**

L61ST168MOOP940N3  $\eta$  = 100% lmax = 390 cd/klmUTE: 1,00E + 0,00T CIE: 50 81 97 100 100