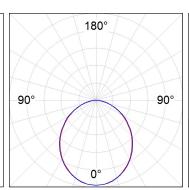

## **PHOTOMETRIC DATA:**

L61ST168MOOP940N3  $\eta$  = 100% lmax = 390 cd/klmUTE: 1,00E + 0,00T CIE: 50 81 97 100 100