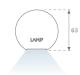

# LAMPTUB 60 SUSPENDED TRACK

## L61ST168MOOP930NW

### LTUB60 SUT 1680 4900 WW OPAL WH

Matte white RAL 9010 s: 1.687 x 67 x 80 mm

#### Description:

Finish:

Dimensions:

Lamptub 60 model from LAMP to be installed on a suspended rail. Made of recycled aluminium extrusion with circular section of 60mm and length of 1680mm, with opal polycarbonate diffuser. Model for MID-POWER LED, with colour temperature 3000K with CRI90. Built-in electronic ON/OFF control gear. With IP20, IK07 degree of protection. Insulation class II. Group 0 photobiological safety. Lifetime: 72.000h L80 B10. Compatible with Lamp Nomadic system. Available finishes: White (RAL 9010), Black (RAL 9011), Wellbeing and BeSocial palette.

Weight: 3.980 g



Installation: 3-Circuit track

#### **TECHNICAL SPECIFICATIONS:**

| Light output: | 3.089 lm                 | ⁰K :          | 3000             |
|---------------|--------------------------|---------------|------------------|
| Plum:         | 33,8W                    | CRI :         | 90               |
| Efficacy:     | 91,4 lm/w                | R9 :          | 64               |
| Туре:         | MID POWER LED            | MacAdam:      | 3                |
| LED Lifetime: | 72.000 L80 B10 (Ta=25⁰C) | Power Supply: | 220-240V 50/60Hz |
| Power:        | 30.3W                    | Gear:         | Electronic       |

### Light output tolerance +/- 10%



### **CUSTOM MADE OPTIONS:**



Worktitude for light

## LAMPTUB 60 SUSPENDED TRACK

L61ST168MOOP930NW

LTUB60 SUT 1680 4900 WW OPAL