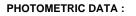

#### **TECHNICAL SPECIFICATIONS:**

| Light output: | 3.089 lm                 | ⁰K :          | 3000             |
|---------------|--------------------------|---------------|------------------|
| Plum:         | 33,8W                    | CRI :         | 90               |
| Efficacy:     | 91,4 lm/w                | R9 :          | 64               |
| Туре:         | MID POWER LED            | MacAdam:      | 3                |
| LED Lifetime: | 72.000 L80 B10 (Ta=25⁰C) | Power Supply: | 220-240V 50/60Hz |
| Power:        | 30.3W                    | Gear:         | Electronic       |

### Light output tolerance +/- 10%