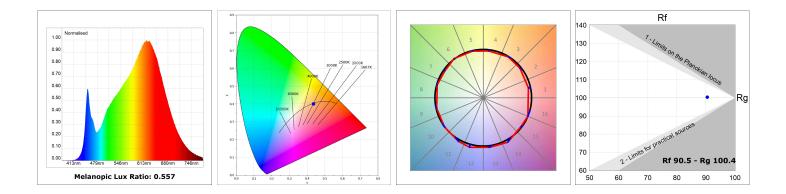

#### **TECHNICAL SPECIFICATIONS:**

| Light output: | 3.089 lm                 | ⁰K :          | 3000             |
|---------------|--------------------------|---------------|------------------|
| Plum:         | 33,8W                    | CRI :         | 90               |
| Efficacy:     | 91,4 lm/w                | R9 :          | 64               |
| Туре:         | MID POWER LED            | MacAdam:      | 3                |
| LED Lifetime: | 72.000 L80 B10 (Ta=25⁰C) | Power Supply: | 220-240V 50/60Hz |
| Power:        | 30.3W                    | Gear:         | Electronic       |

### Light output tolerance +/- 10%