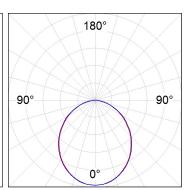

### **PHOTOMETRIC DATA:**

L61ST168MOOP930NB  $\eta$  = 100% lmax = 390 cd/klmUTE: 1,00E + 0,00T CIE: 50 81 97 100 100