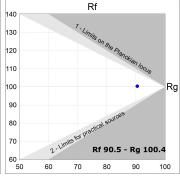

### **PHOTOMETRIC DATA:**

L61ST168MOOP930NB  $\eta$  = 100% lmax = 390 cd/klmUTE: 1,00E + 0,00T CIE: 50 81 97 100 100