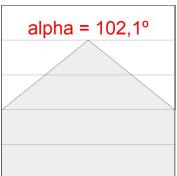

### **PHOTOMETRIC DATA:**

L61ST168MOOP930NB  $\eta$  = 100% lmax = 390 cd/klmUTE: 1,00E + 0,00T CIE: 50 81 97 100 100