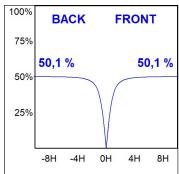

### **PHOTOMETRIC DATA:**

L61ST168MOOP930NB  $\eta$  = 100% lmax = 390 cd/klmUTE: 1,00E + 0,00T CIE: 50 81 97 100 100