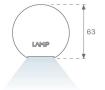

### **PHOTOMETRIC DATA:**

L61ST168MOOP930NB  $\eta$  = 100% lmax = 390 cd/klmUTE: 1,00E + 0,00T CIE: 50 81 97 100 100