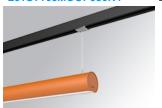

## **LAMPTUB 60 SUSPENDED TRACK**

## Description:

Lamptub 60 model from LAMP to be installed on a suspended rail. Made of recycled aluminium extrusion with circular section of 60mm and length of 1680mm, with opal polycarbonate diffuser. Model for MID-POWER LED, with colour temperature 3000K with CRI90. Built-in electronic ON/OFF control gear. With IP20, IK07 degree of protection. Insulation class II. Group 0 photobiological safety. Lifetime: 72.000h L80 B10. Compatible with Lamp Nomadic system. Available finishes: White (RAL 9010), Black (RAL 9011), Wellbeing and BeSocial palette.

Finish: Palette BE SOCIAL - 4 TEXTURED

Dimensions: 1.687 x 67 x 80 mm Weight: 3.980 g

Installation: 3-Circuit track