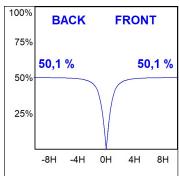

## **PHOTOMETRIC DATA:**

L61ST168MOOP930N4  $\eta$  = 100% lmax = 390 cd/klmUTE: 1,00E + 0,00T CIE: 50 81 97 100 100