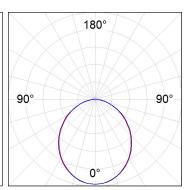

## **PHOTOMETRIC DATA:**

L61ST168MOOP930N4  $\eta$  = 100% lmax = 390 cd/klmUTE: 1,00E + 0,00T CIE: 50 81 97 100 100