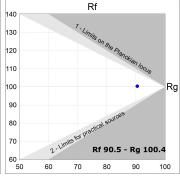

## **TECHNICAL SPECIFICATIONS:**

Light output: 3.089 Im °K: 3000 Plum: 33,8W CRI: 90 Efficacy: 91,4 lm/w 64 R9: Type: MID POWER LED MacAdam: 3

LED Lifetime: 72.000 L80 B10 (Ta=25°C) Power Supply: 220-240V 50/60Hz