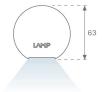

## **PHOTOMETRIC DATA:**

L61ST168MOOP930N4  $\eta$  = 100% lmax = 390 cd/klmUTE: 1,00E + 0,00T CIE: 50 81 97 100 100