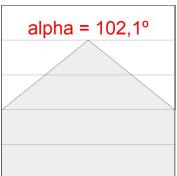

## **PHOTOMETRIC DATA:**

L61ST168MOOP930N4  $\eta$  = 100% lmax = 390 cd/klmUTE: 1,00E + 0,00T CIE: 50 81 97 100 100