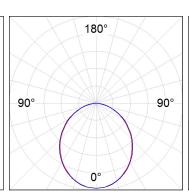

### **PHOTOMETRIC DATA:**

L61ST168MOOP930N3  $\eta$  = 100% lmax = 390 cd/klmUTE: 1,00E + 0,00T CIE: 50 81 97 100 100