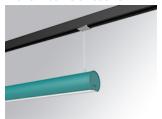

### **LAMPTUB 60 SUSPENDED TRACK**

### L61ST168MOOP930N3

### LTUB60 SUT 1680 4900 WW OPAL WE

### Description:

Lamptub 60 model from LAMP to be installed on a suspended rail. Made of recycled aluminium extrusion with circular section of 60mm and length of 1680mm, with opal polycarbonate diffuser. Model for MID-POWER LED, with colour temperature 3000K with CRI90. Built-in electronic ON/OFF control gear. With IP20, IK07 degree of protection. Insulation class II. Group 0 photobiological safety. Lifetime: 72.000h L80 B10. Compatible with Lamp Nomadic system. Available finishes: White (RAL 9010), Black (RAL 9011), Wellbeing and BeSocial palette.

Finish: Palette WELLBEING - 3 TEXTURED

1.687 x 67 x 80 mm Dimensions: Weight: 3.980 g

Installation: 3-Circuit track