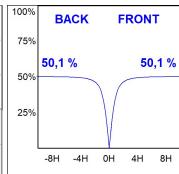

### **PHOTOMETRIC DATA:**

L61ST168MOOP930N3  $\eta$  = 100% lmax = 390 cd/klmUTE: 1,00E + 0,00T CIE: 50 81 97 100 100