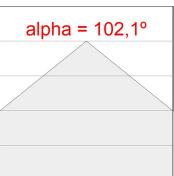

### **PHOTOMETRIC DATA:**

L61ST168MOOP930N3  $\eta$  = 100% lmax = 390 cd/klmUTE: 1,00E + 0,00T CIE: 50 81 97 100 100