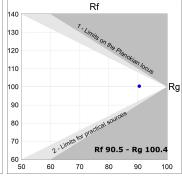

### **TECHNICAL SPECIFICATIONS:**

Light output: 3.089 Im °K: 3000 Plum: 33,8W CRI: 90 Efficacy: 91,4 lm/w 64 R9: Type: MID POWER LED MacAdam: 3

LED Lifetime: 72.000 L80 B10 (Ta=25°C) Power Supply: 220-240V 50/60Hz