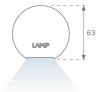

### **PHOTOMETRIC DATA:**

L61ST168MOOP930N3  $\eta$  = 100% lmax = 390 cd/klmUTE: 1,00E + 0,00T CIE: 50 81 97 100 100