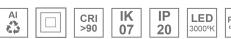

### Description:

Lamptub 60 model from LAMP to be installed on a suspended rail. Made of recycled aluminium extrusion with circular section of 60mm and length of 1680mm, with opal polycarbonate diffuser. Model for MID-POWER LED, with colour temperature 3000K with CRI90. Built-in electronic ON/OFF control gear. With IP20, IK07 degree of protection. Insulation class II. Group 0 photobiological safety. Lifetime: 72.000h L80 B10. Compatible with Lamp Nomadic system. Available finishes: White (RAL 9010), Black (RAL 9011), Wellbeing and BeSocial palette.

### **TECHNICAL SPECIFICATIONS:**

Light output: 3.089 Im °K: 3000 Plum: 33,8W CRI: 90 Efficacy: 91,4 lm/w 64 R9: Type: MID POWER LED MacAdam: 3

LED Lifetime: 72.000 L80 B10 (Ta=25°C) Power Supply: 220-240V 50/60Hz