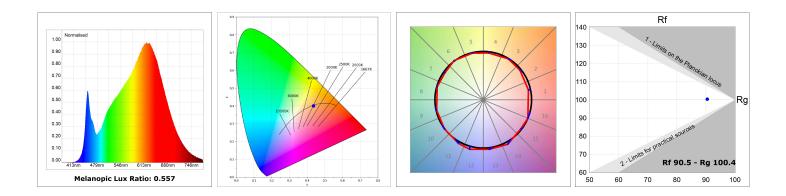

### **PHOTOMETRIC DATA :**

### **TECHNICAL SPECIFICATIONS:**

| Light output: | 3.089 lm                 | ⁰К:           | 3000             |
|---------------|--------------------------|---------------|------------------|
| Plum:         | 33,8W                    | CRI :         | 90               |
| Efficacy:     | 91,4 lm/w                | R9 :          | 64               |
| Туре:         | MID POWER LED            | MacAdam:      | 3                |
| LED Lifetime: | 72.000 L80 B10 (Ta=25°C) | Power Supply: | 220-240V 50/60Hz |
| Power:        | 30.3W                    | Gear:         | Adjustable DALI  |