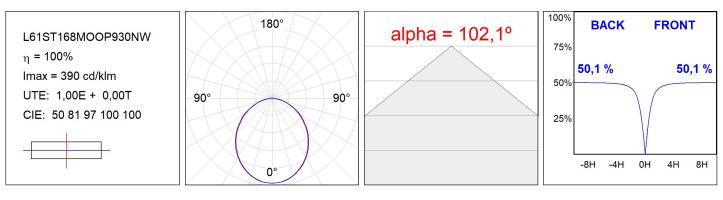

### **PHOTOMETRIC DATA :**

### **TECHNICAL SPECIFICATIONS:**

| Light output: | 3.089 lm                 | ⁰К:           | 3000             |
|---------------|--------------------------|---------------|------------------|
| Plum:         | 33,8W                    | CRI :         | 90               |
| Efficacy:     | 91,4 lm/w                | R9 :          | 64               |
| Туре:         | MID POWER LED            | MacAdam:      | 3                |
| LED Lifetime: | 72.000 L80 B10 (Ta=25°C) | Power Supply: | 220-240V 50/60Hz |
| Power:        | 30.3W                    | Gear:         | Adjustable DALI  |