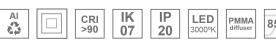

### Description:

Lamptub 60 model from LAMP to be installed on a suspended rail. Made of recycled aluminium extrusion with circular section of 60mm and length of 1680mm, with opal polycarbonate diffuser. Model for MID-POWER LED, with colour temperature 3000K with CRI90. Built-in electronic DALI control gear. With IP20, IK07 degree of protection. Insulation class II. Group 0 photobiological safety. Lifetime: 72.000h L80 B10. Compatible with Lamp Nomadic system. Available finishes: White (RAL 9010), Black (RAL 9011), Wellbeing and BeSocial palette.

### **TECHNICAL SPECIFICATIONS:**

Light output: 3.089 Im °K: 3000 Plum: 33,8W CRI: 90 Efficacy: 91,4 lm/w 64 R9: Type: MID POWER LED MacAdam: 3

LED Lifetime: 72.000 L80 B10 (Ta=25°C) Power Supply: 220-240V 50/60Hz Gear: Power: 30.3W Adjustable DALI