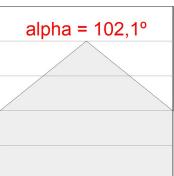

### **TECHNICAL SPECIFICATIONS:**

Light output: 3.089 Im °K: 3000 Plum: 33,8W CRI: 90 Efficacy: 91,4 lm/w 64 R9: Type: MID POWER LED MacAdam: 3

LED Lifetime: 72.000 L80 B10 (Ta=25°C) Power Supply: 220-240V 50/60Hz Gear: Power: 30.3W Adjustable DALI

# Light output tolerance +/- 10%