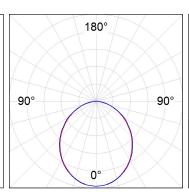

## **PHOTOMETRIC DATA:**

L61ST168MOOP930NB  $\eta$  = 100% lmax = 390 cd/klmUTE: 1,00E + 0,00T CIE: 50 81 97 100 100