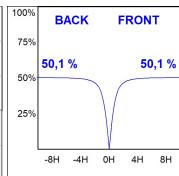

## **PHOTOMETRIC DATA:**

L61ST168MOOP930NB  $\eta$  = 100% lmax = 390 cd/klmUTE: 1,00E + 0,00T CIE: 50 81 97 100 100