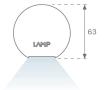

Finish: Matte black RAL 9011

Dimensions: 1.680 x 67 x 80 mm Weight: 3.980 g

Installation: 3-Circuit track