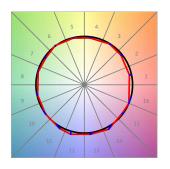

### **TECHNICAL SPECIFICATIONS:**

Light output: 3.089 Im °K: 3000 Plum: 33,8W CRI: 90 Efficacy: 91,4 lm/w 64 R9: Type: MID POWER LED MacAdam: 3

LED Lifetime: 72.000 L80 B10 (Ta=25°C) Power Supply: 220-240V 50/60Hz Gear: Power: 30.3W Adjustable DALI

## **PHOTOMETRIC DATA:**

L61ST168MOOP930NB  $\eta$  = 100% lmax = 390 cd/klmUTE: 1,00E + 0,00T CIE: 50 81 97 100 100