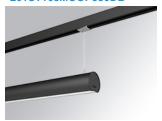

### Description:

Lamptub 60 model from LAMP to be installed on a suspended rail. Made of recycled aluminium extrusion with circular section of 60mm and length of 1680mm, with opal polycarbonate diffuser. Model for MID-POWER LED, with colour temperature 3000K with CRI90. Built-in electronic DALI control gear. With IP20, IK07 degree of protection. Insulation class II. Group 0 photobiological safety. Lifetime: 72.000h L80 B10. Compatible with Lamp Nomadic system. Available finishes: White (RAL 9010), Black (RAL 9011), Wellbeing and BeSocial palette.

Finish: Matte black RAL 9011

Dimensions: 1.680 x 67 x 80 mm Weight: 3.980 g

Installation: 3-Circuit track