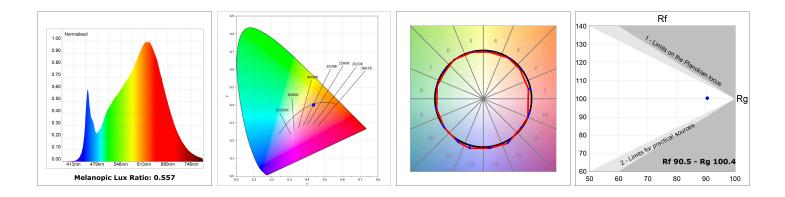

### **TECHNICAL SPECIFICATIONS:**

| Light output: | 3.089 lm                 | ⁰К:           | 3000             |
|---------------|--------------------------|---------------|------------------|
| Plum:         | 33,8W                    | CRI :         | 90               |
| Efficacy:     | 91,4 lm/w                | R9 :          | 64               |
| Туре:         | MID POWER LED            | MacAdam:      | 3                |
| LED Lifetime: | 72.000 L80 B10 (Ta=25°C) | Power Supply: | 220-240V 50/60Hz |
| Power:        | 30.3W                    | Gear:         | Adjustable DALI  |

### Light output tolerance +/- 10%