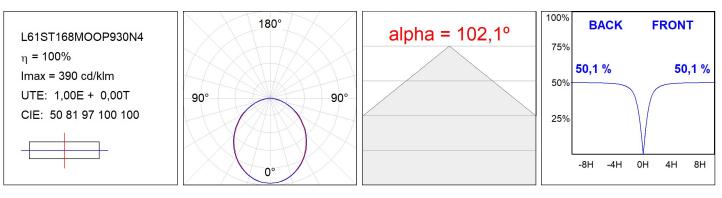

ficacy:     | 91,4 lm/w                | R9 :          | 64               |
| Туре:         | MID POWER LED            | MacAdam:      | 3                |
| LED Lifetime: | 72.000 L80 B10 (Ta=25°C) | Power Supply: | 220-240V 50/60Hz |
| Power:        | 30.3W                    | Gear:         | Adjustable DALI  |

### Light output tolerance +/- 10%



## CUSTOM MADE OPTIONS:



LAMP reserves the right to change the technical specifications of their products. These changes will allow the continual improvement of the products and will also ensure the conformity to current legal changes. Updated information is always available in our website www.lamp.es Worktitude for light

## LAMPTUB 60 SUSPENDED TRACK

L61ST168MOOP930D4

LTUB60 SUT 1680 4900 WW OPAL DALI BS



### **PHOTOMETRIC DATA :**





# LAMPTUB 60 SUSPENDED TRACK

## ACCESORIES :

## Assembly



Product code: L6SUECB

Description: LTUB60 ACC. SUR END COVER BK.



Product code: L6SUECW

Description: LTUB60 ACC. SUR END COVER WH.

Worktitude for light



Product code: L6SUECW3

Description: LTUB60 ACC. SUR END COVER WE.



Product code: L6SUECW4

Description: LTUB60 ACC. SUR END COVER BS.