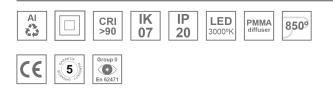

#### Description:

Lamptub 60 model from LAMP to be installed on a suspended rail. Made of recycled aluminium extrusion with circular section of 60mm and length of 1680mm, with opal polycarbonate diffuser. Model for MID-POWER LED, with colour temperature 3000K with CRI90. Built-in electronic DALI control gear. With IP20, IK07 degree of protection. Insulation class II. Group 0 photobiological safety. Lifetime: 72.000h L80 B10. Compatible with Lamp Nomadic system. Available finishes: White (RAL 9010), Black (RAL 9011), Wellbeing and BeSocial palette.

### **TECHNICAL SPECIFICATIONS:**

| Light output: | 3.089 lm                 | ⁰К:           | 3000             |
|---------------|--------------------------|---------------|------------------|
| Plum:         | 33,8W                    | CRI :         | 90               |
| Efficacy:     | 91,4 lm/w                | R9 :          | 64               |
| Туре:         | MID POWER LED            | MacAdam:      | 3                |
| LED Lifetime: | 72.000 L80 B10 (Ta=25°C) | Power Supply: | 220-240V 50/60Hz |
| Power:        | 30.3W                    | Gear:         | Adjustable DALI  |