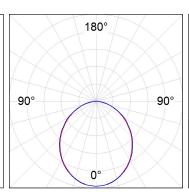

## **PHOTOMETRIC DATA:**

L61ST168MOOP930N3  $\eta$  = 100% lmax = 390 cd/klmUTE: 1,00E + 0,00T CIE: 50 81 97 100 100