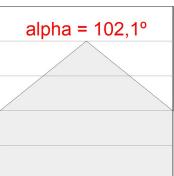

## **PHOTOMETRIC DATA:**

L61ST168MOOP930N3  $\eta$  = 100% lmax = 390 cd/klmUTE: 1,00E + 0,00T CIE: 50 81 97 100 100