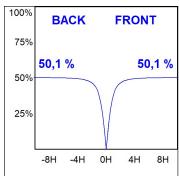

## **PHOTOMETRIC DATA:**

L61ST168MOOP930N3  $\eta$  = 100% lmax = 390 cd/klmUTE: 1,00E + 0,00T CIE: 50 81 97 100 100