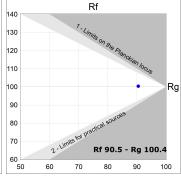

### **TECHNICAL SPECIFICATIONS:**

Light output: 3.089 Im °K: 3000 Plum: 33,8W CRI: 90 Efficacy: 91,4 lm/w 64 R9: Type: MID POWER LED MacAdam: 3

LED Lifetime: 72.000 L80 B10 (Ta=25°C) Power Supply: 220-240V 50/60Hz Gear: Power: 30.3W Adjustable DALI