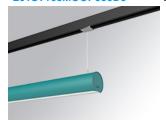

### **LAMPTUB 60 SUSPENDED TRACK**

### L61ST168MOOP930D3

### LTUB60 SUT 1680 4900 WW OPAL DALI WE

# Description:

Lamptub 60 model from LAMP to be installed on a suspended rail. Made of recycled aluminium extrusion with circular section of 60mm and length of 1680mm, with opal polycarbonate diffuser. Model for MID-POWER LED, with colour temperature 3000K with CRI90. Built-in electronic DALI control gear. With IP20, IK07 degree of protection. Insulation class II. Group 0 photobiological safety. Lifetime: 72.000h L80 B10. Compatible with Lamp Nomadic system. Available finishes: White (RAL 9010), Black (RAL 9011), Wellbeing and BeSocial palette.

Finish: Palette WELLBEING - 3 TEXTURED

1.687 x 67 x 80 mm Dimensions: Weight: 3.980 g

Installation: 3-Circuit track