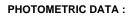

#### **TECHNICAL SPECIFICATIONS:**

| Light output: | 2.936 lm                 | ⁰K :          | 2700             |
|---------------|--------------------------|---------------|------------------|
| Plum:         | 33,8W                    | CRI :         | 90               |
| Efficacy:     | 86,9 lm/w                | R9 :          | 57               |
| Туре:         | MID POWER LED            | MacAdam:      | 3                |
| LED Lifetime: | 72.000 L80 B10 (Ta=25⁰C) | Power Supply: | 220-240V 50/60Hz |
| Power:        | 30.3W                    | Gear:         | Electronic       |

#### Light output tolerance +/- 10%