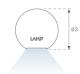

Weight: 3.980 g

Installation: 3-Circuit track

Matte white RAL 9010 s: 1.687 x 67 x 80 mm