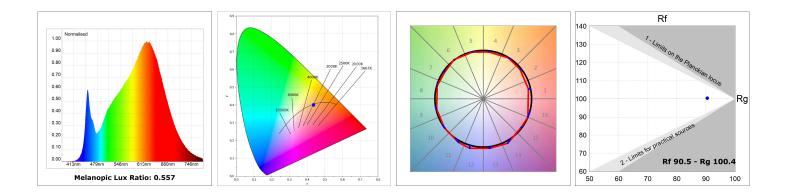

#### **TECHNICAL SPECIFICATIONS:**

| Light output: | 2.936 lm                 | ⁰K :          | 2700             |
|---------------|--------------------------|---------------|------------------|
| Plum:         | 33,8W                    | CRI :         | 90               |
| Efficacy:     | 86,9 lm/w                | R9 :          | 57               |
| Туре:         | MID POWER LED            | MacAdam:      | 3                |
| LED Lifetime: | 72.000 L80 B10 (Ta=25⁰C) | Power Supply: | 220-240V 50/60Hz |
| Power:        | 30.3W                    | Gear:         | Electronic       |

#### Light output tolerance +/- 10%