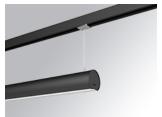

#### **LAMPTUB 60 SUSPENDED TRACK**

#### L61ST168MOOP927NB

# **LTUB60 SUT 1680 4800 VWW OPAL BK**

## Description:

Lamptub 60 model from LAMP to be installed on a suspended rail. Made of recycled aluminium extrusion with circular section of 60mm and length of 1680mm, with opal polycarbonate diffuser. Model for MID-POWER LED, with colour temperature 2700K with CRI90. Built-in electronic ON/OFF control gear. With IP20, IK07 degree of protection. Insulation class II. Group 0 photobiological safety. Lifetime: 72.000h L80 B10. Compatible with Lamp Nomadic system. Available finishes: White (RAL 9010), Black (RAL 9011), Wellbeing and BeSocial palette.

Finish: Matte black RAL 9011 Dimensions: 1.687 x 67 x 80 mm

Weight: 3.980 g

Installation: 3-Circuit track