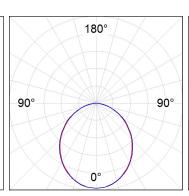

#### **PHOTOMETRIC DATA:**

L61ST168MOOP927NB  $\eta$  = 100% lmax = 390 cd/klmUTE: 1,00E + 0,00T CIE: 50 81 97 100 100