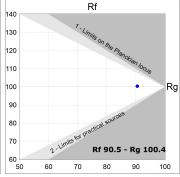

#### **TECHNICAL SPECIFICATIONS:**

Light output: 2.936 Im °K: 2700 Plum: 33,8W CRI: 90 Efficacy: 86,9 lm/w R9: 57 Type: MID POWER LED MacAdam: 3

LED Lifetime: 72.000 L80 B10 (Ta=25°C) Power Supply: 220-240V 50/60Hz