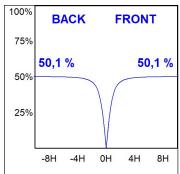

#### **PHOTOMETRIC DATA:**

L61ST168MOOP927NB  $\eta$  = 100% lmax = 390 cd/klmUTE: 1,00E + 0,00T CIE: 50 81 97 100 100