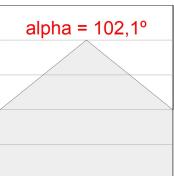

#### **PHOTOMETRIC DATA:**

L61ST168MOOP927NB  $\eta$  = 100% lmax = 390 cd/klmUTE: 1,00E + 0,00T CIE: 50 81 97 100 100