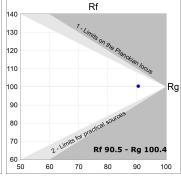

## **TECHNICAL SPECIFICATIONS:**

Light output: 2.936 Im °K: 2700 Plum: 33,8W CRI: 90 Efficacy: 86,9 lm/w R9: 57 Type: MID POWER LED MacAdam: 3

LED Lifetime: 72.000 L80 B10 (Ta=25°C) Power Supply: 220-240V 50/60Hz

# Light output tolerance +/- 10%