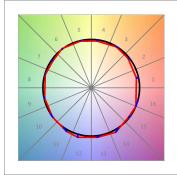

# **PHOTOMETRIC DATA:**

L61ST168MOOP927N4  $\eta$  = 100% lmax = 390 cd/klmUTE: 1,00E + 0,00T CIE: 50 81 97 100 100