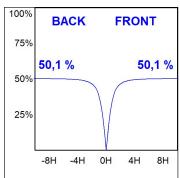

# **PHOTOMETRIC DATA:**

L61ST168MOOP927N4  $\eta$  = 100% lmax = 390 cd/klmUTE: 1,00E + 0,00T CIE: 50 81 97 100 100