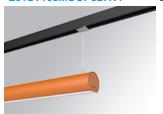

## **LAMPTUB 60 SUSPENDED TRACK**

## Description:

Lamptub 60 model from LAMP to be installed on a suspended rail. Made of recycled aluminium extrusion with circular section of 60mm and length of 1680mm, with opal polycarbonate diffuser. Model for MID-POWER LED, with colour temperature 2700K with CRI90. Built-in electronic ON/OFF control gear. With IP20, IK07 degree of protection. Insulation class II. Group 0 photobiological safety. Lifetime: 72.000h L80 B10. Compatible with Lamp Nomadic system. Available finishes: White (RAL 9010), Black (RAL 9011), Wellbeing and BeSocial palette.

Finish: Palette BE SOCIAL - 4 TEXTURED

Dimensions: 1.687 x 67 x 80 mm Weight: 3.980 g

Installation: 3-Circuit track