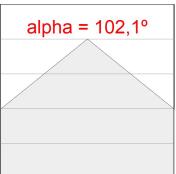

# **PHOTOMETRIC DATA:**

L61ST168MOOP927N4  $\eta$  = 100% lmax = 390 cd/klmUTE: 1,00E + 0,00T CIE: 50 81 97 100 100