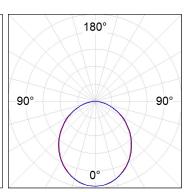

# **PHOTOMETRIC DATA:**

L61ST168MOOP927N4  $\eta$  = 100% lmax = 390 cd/klmUTE: 1,00E + 0,00T CIE: 50 81 97 100 100