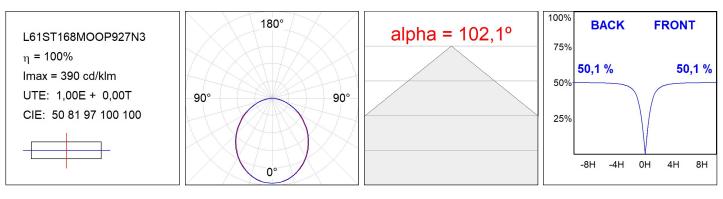

icacy:     | 86,9 lm/w                | R9 :          | 57               |
| Туре:         | MID POWER LED            | MacAdam:      | 3                |
| LED Lifetime: | 72.000 L80 B10 (Ta=25⁰C) | Power Supply: | 220-240V 50/60Hz |
| Power:        | 30.3W                    | Gear:         | Electronic       |

### Light output tolerance +/- 10%



## **CUSTOM MADE OPTIONS:**



LAMP reserves the right to change the technical specifications of their products. These changes will allow the continual improvement of the products and will also ensure the conformity to current legal changes. Updated information is always available in our website www.lamp.es

Worktitude for light

# LAMPTUB 60 SUSPENDED TRACK

L61ST168MOOP927N3

LTUB60 SUT 1680 4800 VWW OPAL WE



#### **PHOTOMETRIC DATA :**





# LAMPTUB 60 SUSPENDED TRACK

# ACCESORIES :

## Assembly



Product code: L6SUECB

Description: LTUB60 ACC. SUR END COVER BK.



Product code: L6SUECW

Description: LTUB60 ACC. SUR END COVER WH.

Worktitude for light



Product code: L6SUECW3

Description: LTUB60 ACC. SUR END COVER WE.



Product code: L6SUECW4

Description: LTUB60 ACC. SUR END COVER BS.