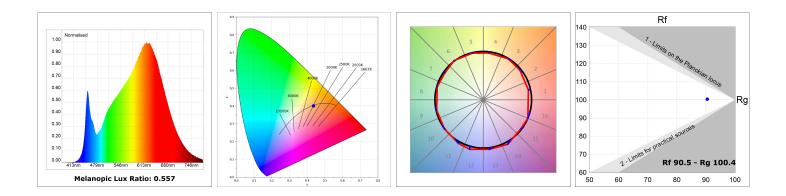

#### **TECHNICAL SPECIFICATIONS:**

| Light output: | 2.936 lm                 | ⁰K :          | 2700             |
|---------------|--------------------------|---------------|------------------|
| Plum:         | 33,8W                    | CRI :         | 90               |
| Efficacy:     | 86,9 lm/w                | R9 :          | 57               |
| Туре:         | MID POWER LED            | MacAdam:      | 3                |
| LED Lifetime: | 72.000 L80 B10 (Ta=25⁰C) | Power Supply: | 220-240V 50/60Hz |
| Power:        | 30.3W                    | Gear:         | Electronic       |