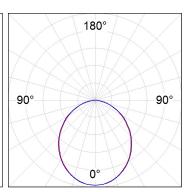

### **PHOTOMETRIC DATA:**

L61ST168MOOP927NW  $\eta$  = 100% lmax = 390 cd/klmUTE: 1,00E + 0,00T CIE: 50 81 97 100 100