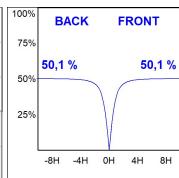

### **PHOTOMETRIC DATA:**

L61ST168MOOP927NW  $\eta$  = 100% lmax = 390 cd/klmUTE: 1,00E + 0,00T CIE: 50 81 97 100 100