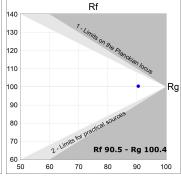

#### **TECHNICAL SPECIFICATIONS:**

Light output: 2.936 Im °K: 2700 Plum: 33,8W CRI: 90 Efficacy: 86,9 lm/w R9: 57 Type: MID POWER LED MacAdam: 3

LED Lifetime: 72.000 L80 B10 (Ta=25°C) Power Supply: 220-240V 50/60Hz Gear: Power: 30.3W Adjustable DALI